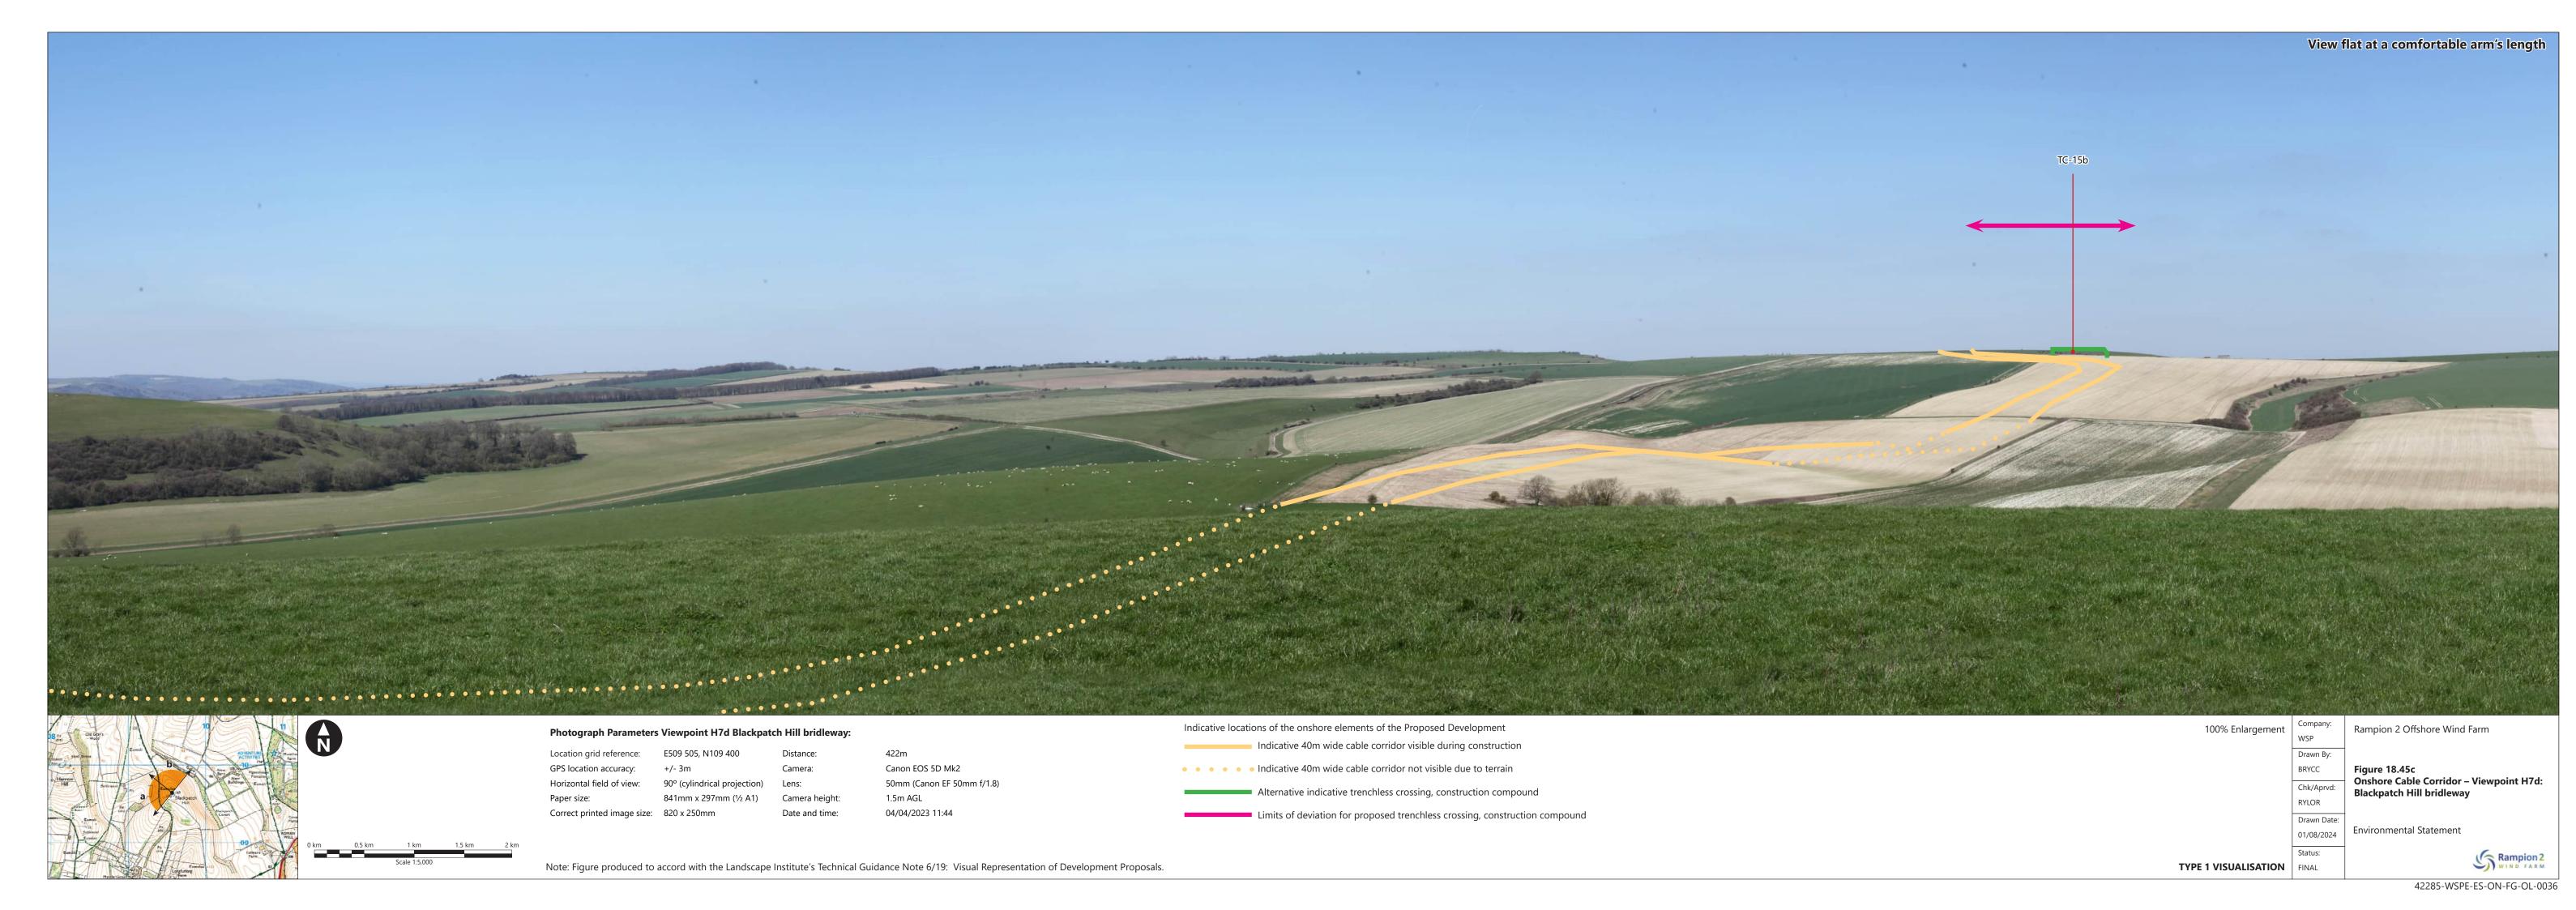

## Photograph Parameters Viewpoint H7d Blackpatch Hill bridleway:

Location grid reference: E509 458, N109 438 Distance: 362m

GPS location accuracy: +/- 3m Camera: Canon EOS 5D Mk2

Horizontal field of view: 90° (cylindrical projection) Lens: 50mm (Canon EF 50mm f/1.8)

Paper size: 841mm x 297mm (½ A1) Camera height: 1.5m AGL

Correct printed image size: 820 x 250mm Date and time: 16/05/2023 09:09

Note: Figure produced to accord with the Landscape Institute's Technical Guidance Note 6/19: Visual Representation of Development Proposals.

Indicative locations of the onshore elements of the Proposed Development

Indicative 40m wide cable corridor visible during construction

Indicative 40m wide cable corridor not visible during construction

Indicative 40m wide cable corridor not visible due to terrain

Indicative 40m wide cable corridor not visible due to terrain

Indicative trenchless section of cable corridor (no construction works would be visible)

Alternative indicative trenchless crossing, construction compound

Alternative indicative trenchless crossing, construction compound (Not visible)

Limits of deviation for proposed trenchless crossing, construction compound

Notes: Trenchless crossing construction compounds TC-012a-d are alternative options, between none to all four may be required.

From the summit of Blackpatch Hill, the fore and mid-ground views of the cable corridor, which crosses in front of the viewer will be screened from view by the broad landform of Blackpatch Hill at this location.

From the bridleway on Blackpatch Hill, the fore and mid-ground views of the cable corridor, which crosses in front of the viewer will be screened from view by the broad landform of Blackpatch Hill at this location