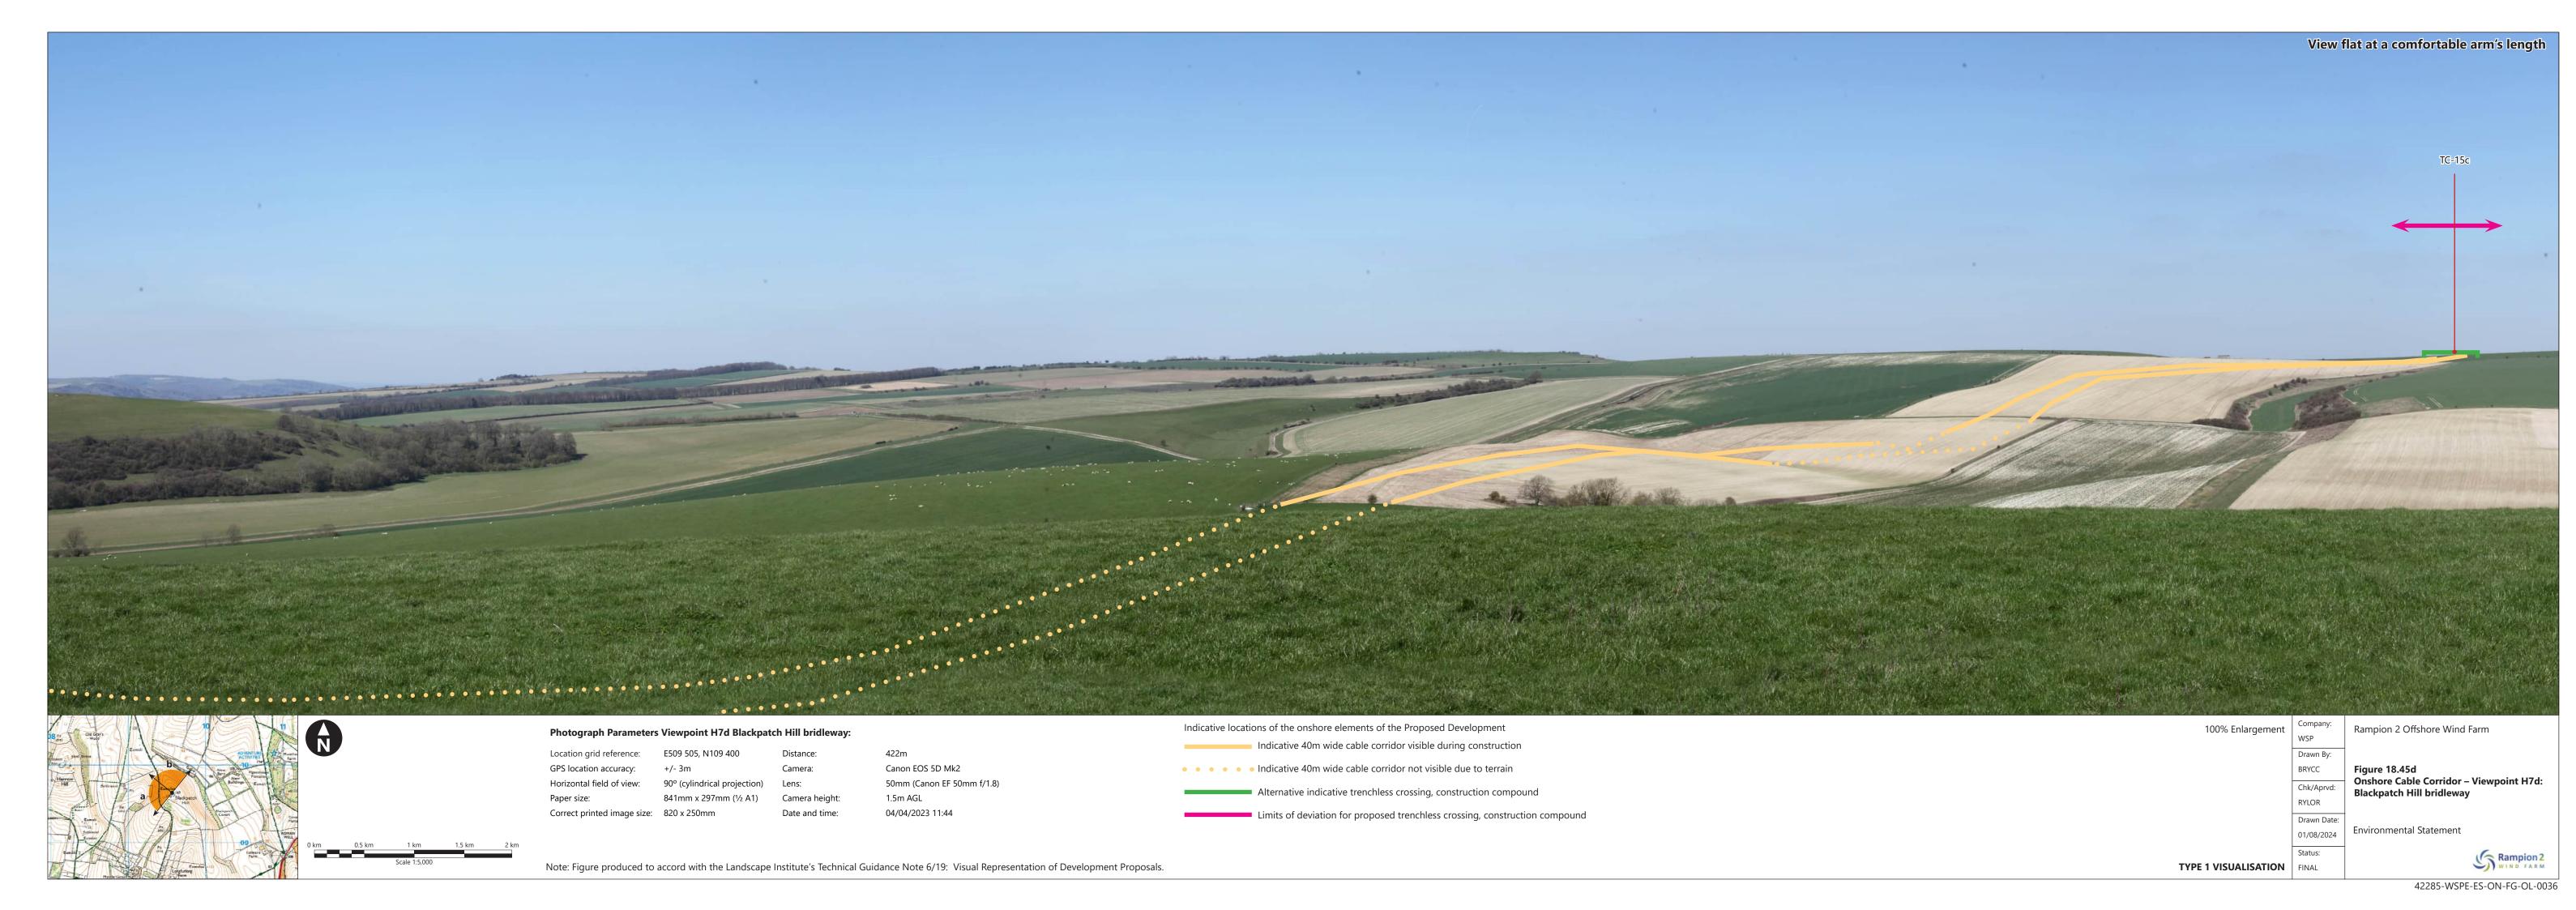

## Photograph Parameters Viewpoint H7d Blackpatch Hill bridleway:

Location grid reference: E509 458, N109 438 Distance: 362m

GPS location accuracy: +/- 3m Camera: Canon EOS 5D Mk2

Horizontal field of view: 90° (cylindrical projection) Lens: 50mm (Canon EF 50mm f/1.8)

Paper size: 841mm x 297mm (½ A1) Camera height: 1.5m AGL

Correct printed image size: 820 x 250mm Date and time: 16/05/2023 09:09

Note: Figure produced to accord with the Landscape Institute's Technical Guidance Note 6/19: Visual Representation of Development Proposals.

Indicative locations of the onshore elements of the Proposed Development

Indicative 40m wide cable corridor visible during construction

Indicative 40m wide cable corridor not visible during construction

Indicative 40m wide cable corridor not visible due to terrain

Indicative 40m wide cable corridor not visible due to terrain

Indicative trenchless section of cable corridor (no construction works would be visible)

Alternative indicative trenchless crossing, construction compound

Alternative indicative trenchless crossing, construction compound (Not visible)

Limits of deviation for proposed trenchless crossing, construction compound

Notes: Trenchless crossing construction compounds TC-012a-d are alternative options, between none to all four may be required.

From the summit of Blackpatch Hill, the fore and mid-ground views of the cable corridor, which crosses in front of the viewer will be screened from view by the broad landform of Blackpatch Hill at this location.

From the bridleway on Blackpatch Hill, the fore and mid-ground views of the cable corridor, which crosses in front of the viewer will be screened from view by the broad landform of Blackpatch Hill at this location