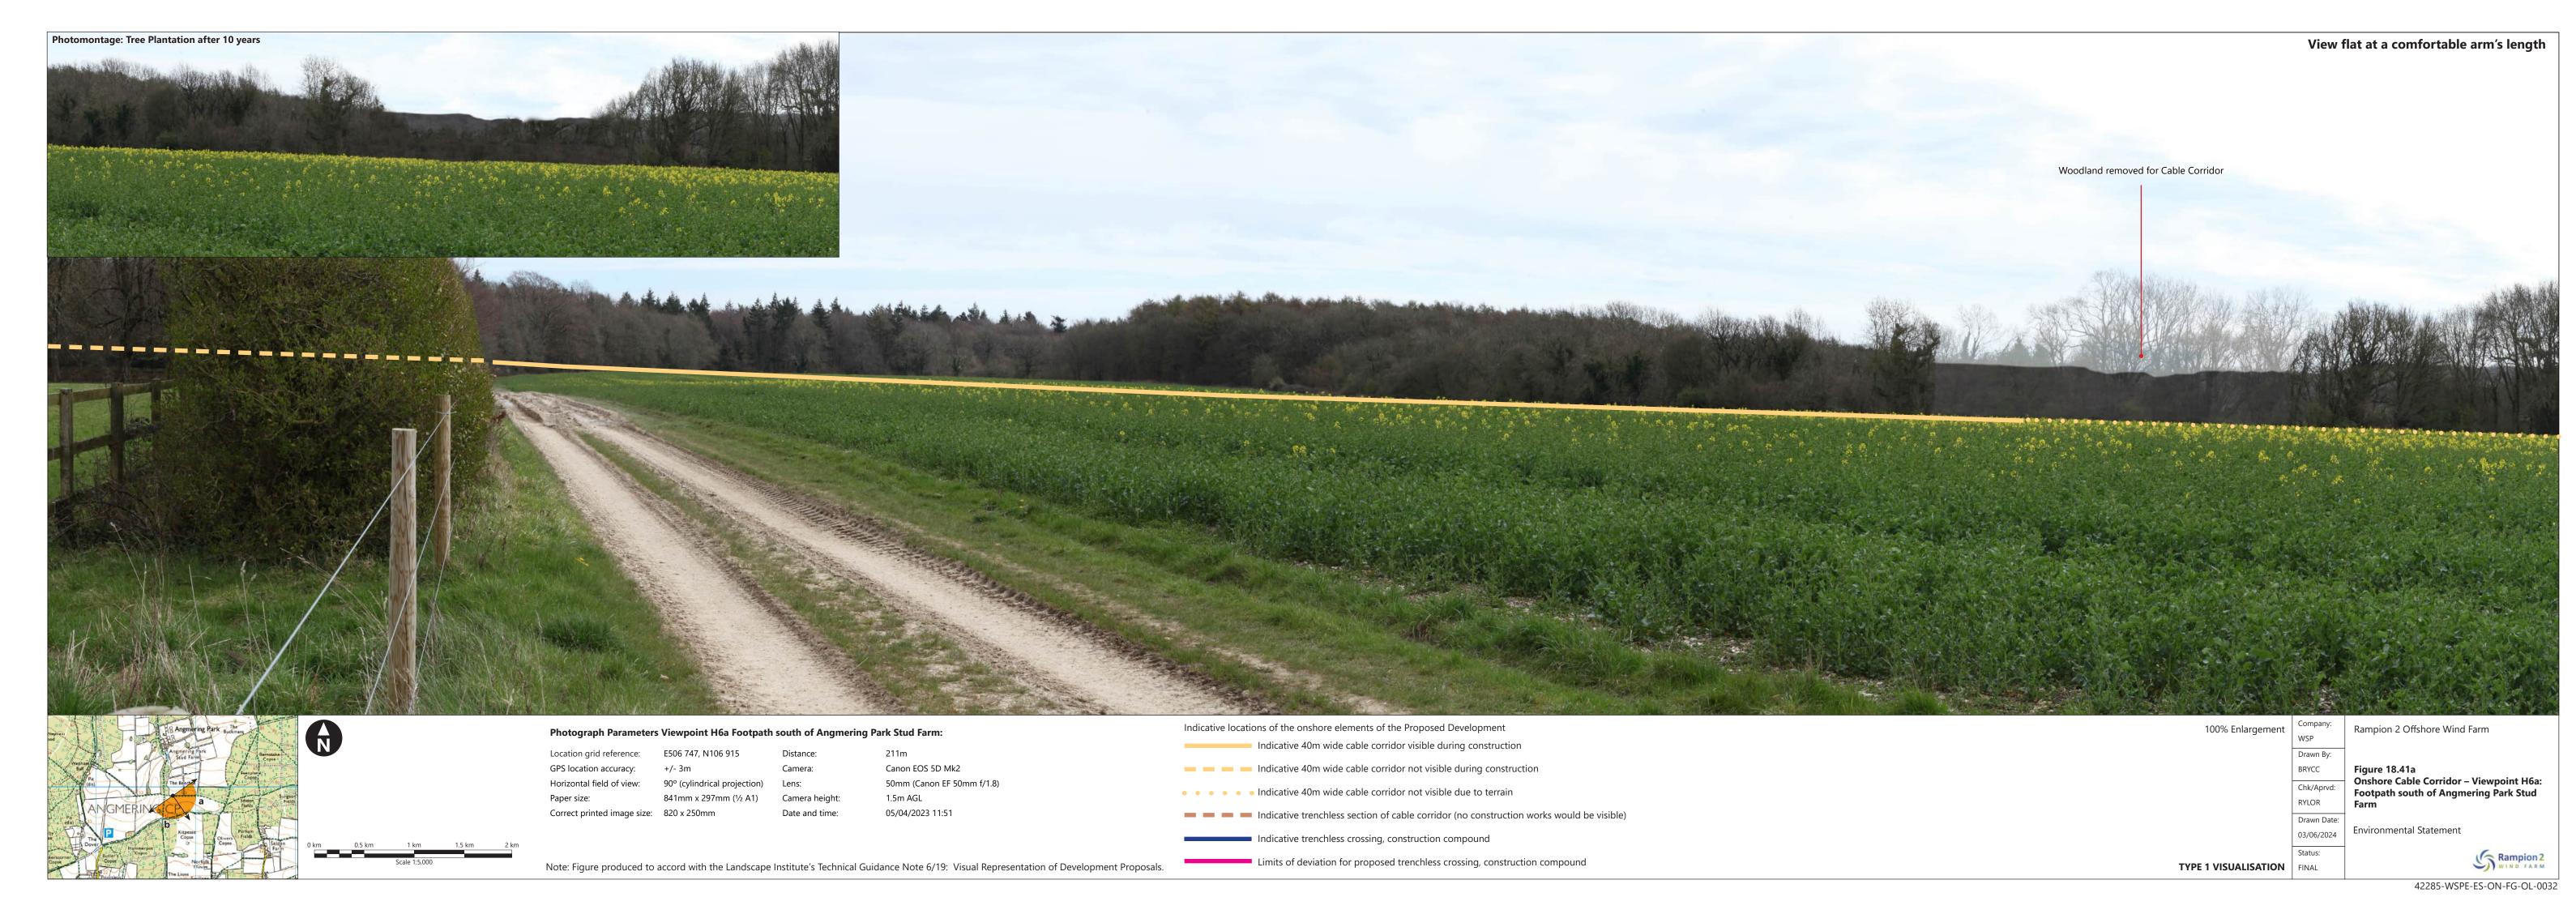

| Figure<br>number       | Figure Title                                                                                    | APFP<br>number | Ecodoc<br>number | Revision | Revision<br>Date | Document<br>Part |
|------------------------|-------------------------------------------------------------------------------------------------|----------------|------------------|----------|------------------|------------------|
|                        | Arundel Castle (The Keep)                                                                       |                |                  |          |                  |                  |
| Figure<br>18.26a-<br>c | Onshore Cable<br>Corridor -<br>Viewpoint E1a:<br>Arundel Park                                   | 5 (2) (a)      | 004866321-<br>01 | В        | 01/08/2024       | Part 2 of 6      |
| Figure<br>18.27        | Onshore Cable<br>Corridor -<br>Viewpoint E1b:<br>PRoW 2266<br>near Offham<br>Farm, Arundel      | 5 (2) (a)      | 004866322-<br>01 | A        | 04/08/2023       | Part 3 of 6      |
| Figure<br>18.28a-<br>d | Onshore Cable<br>Corridor -<br>Viewpoint F1:<br>PRoW 2191_2<br>Barpham Hill                     | 5 (2) (a)      | 004866323-<br>01 | В        | 01/08/2024       | Part 3 of 6      |
| Figure<br>18.29        | Onshore Cable<br>Corridor -<br>Viewpoint F3:<br>PRoW 2173<br>North of<br>Blackpatch Hill        | 5 (2) (a)      | 004866324-<br>01 | A        | 04/08/2023       | Part 3 of 6      |
| Figure<br>18.30        | Onshore Cable<br>Corridor -<br>Viewpoint G:<br>Chantry Hill                                     | 5 (2) (a)      | 004866325-<br>01 | Α        | 04/08/2023       | Part 3 of 6      |
| Figure<br>18.31a-<br>c | Onshore Cable<br>Corridor -<br>Viewpoint H:<br>Washington                                       | 5 (2) (a)      | 004866326-<br>01 | С        | 01/08/2024       | Part 3 of 6      |
| Figure<br>18.32        | Onshore Cable<br>Corridor -<br>Viewpoint H1:<br>Junction of the<br>Pike and A238,<br>Washington | 5 (2) (a)      | 004866327-<br>01 | A        | 04/08/2023       | Part 3 of 6      |
| Figure<br>18.33a-<br>b | Onshore Cable<br>Corridor -<br>Viewpoint H1a:                                                   | 5 (2) (a)      | 004866328-<br>01 | В        | 01/08/2024       | Part 3 of 6      |