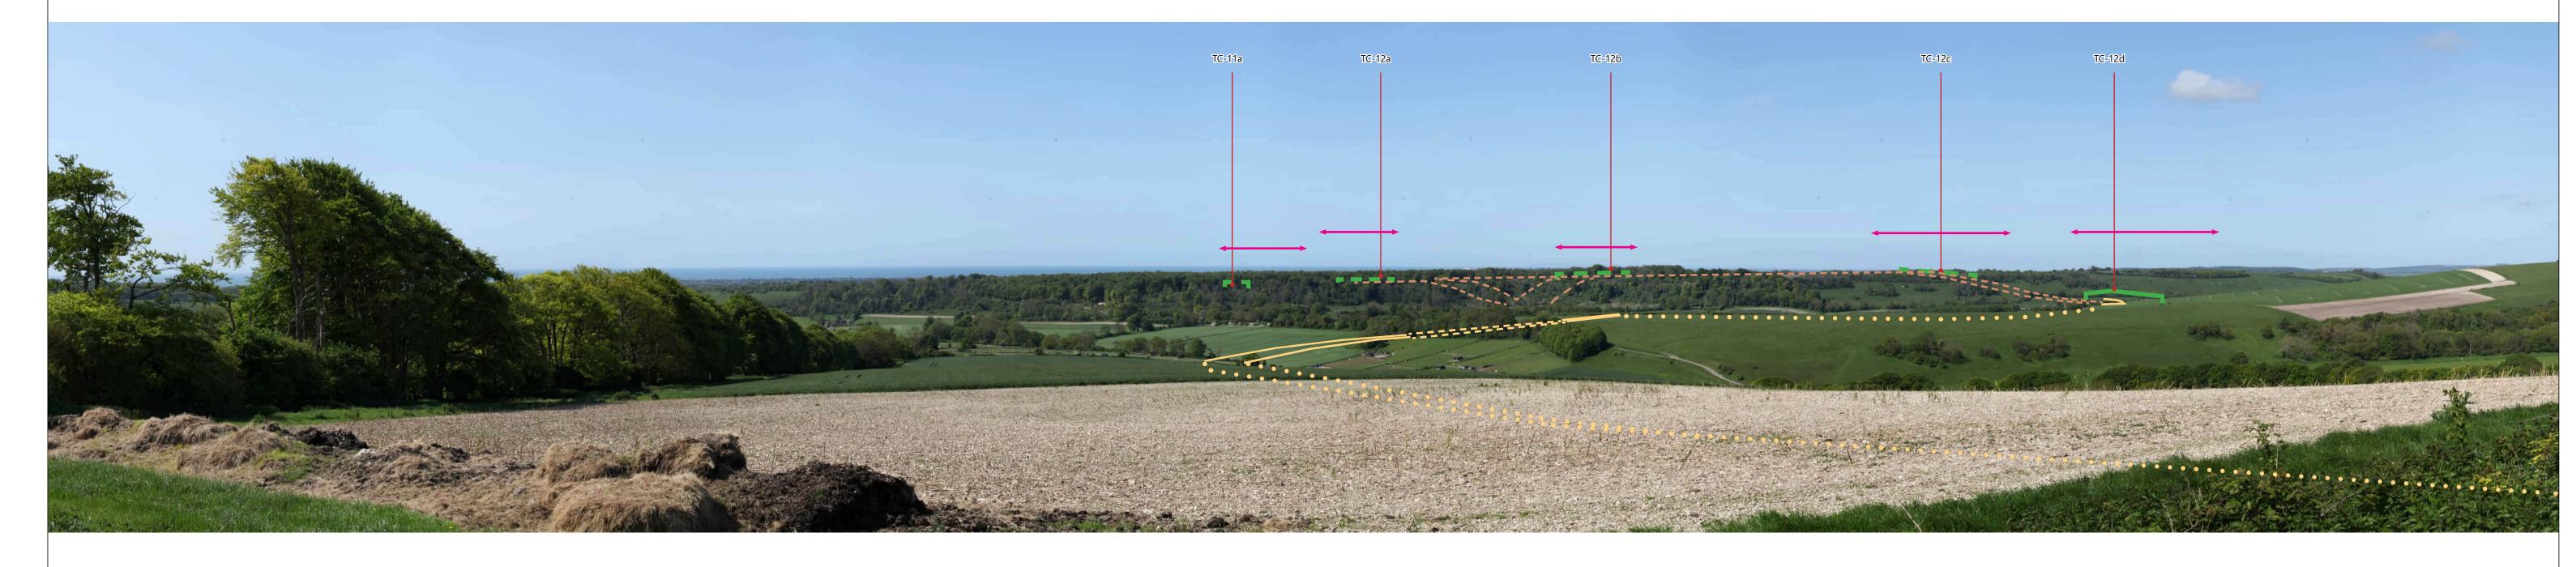

## Photograph Parameters Viewpoint H7d Blackpatch Hill bridleway:

Location grid reference: E509 458, N109 438 Distance: 362m

GPS location accuracy: +/- 3m Camera: Canon EOS 5D Mk2

Horizontal field of view: 90° (cylindrical projection) Lens: 50mm (Canon EF 50mm f/1.8)

Paper size: 841mm x 297mm (½ A1) Camera height: 1.5m AGL

Correct printed image size: 820 x 250mm Date and time: 16/05/2023 09:09

Note: Figure produced to accord with the Landscape Institute's Technical Guidance Note 6/19: Visual Representation of Development Proposals.

Indicative locations of the onshore elements of the Proposed Development

Indicative 40m wide cable corridor visible during construction

Indicative 40m wide cable corridor not visible during construction

Indicative 40m wide cable corridor not visible due to terrain

Indicative 40m wide cable corridor not visible due to terrain

Indicative trenchless section of cable corridor (no construction works would be visible)

Alternative indicative trenchless crossing, construction compound

Alternative indicative trenchless crossing, construction compound (Not visible)

Limits of deviation for proposed trenchless crossing, construction compound

Notes: Trenchless crossing construction compounds TC-012a-d are alternative options, between none to all four may be required.

From the summit of Blackpatch Hill, the fore and mid-ground views of the cable corridor, which crosses in front of the viewer will be screened from view by the broad landform of Blackpatch Hill at this location.

From the bridleway on Blackpatch Hill, the fore and mid-ground views of the cable corridor, which crosses in front of the viewer will be screened from view by the broad landform of Blackpatch Hill at this location