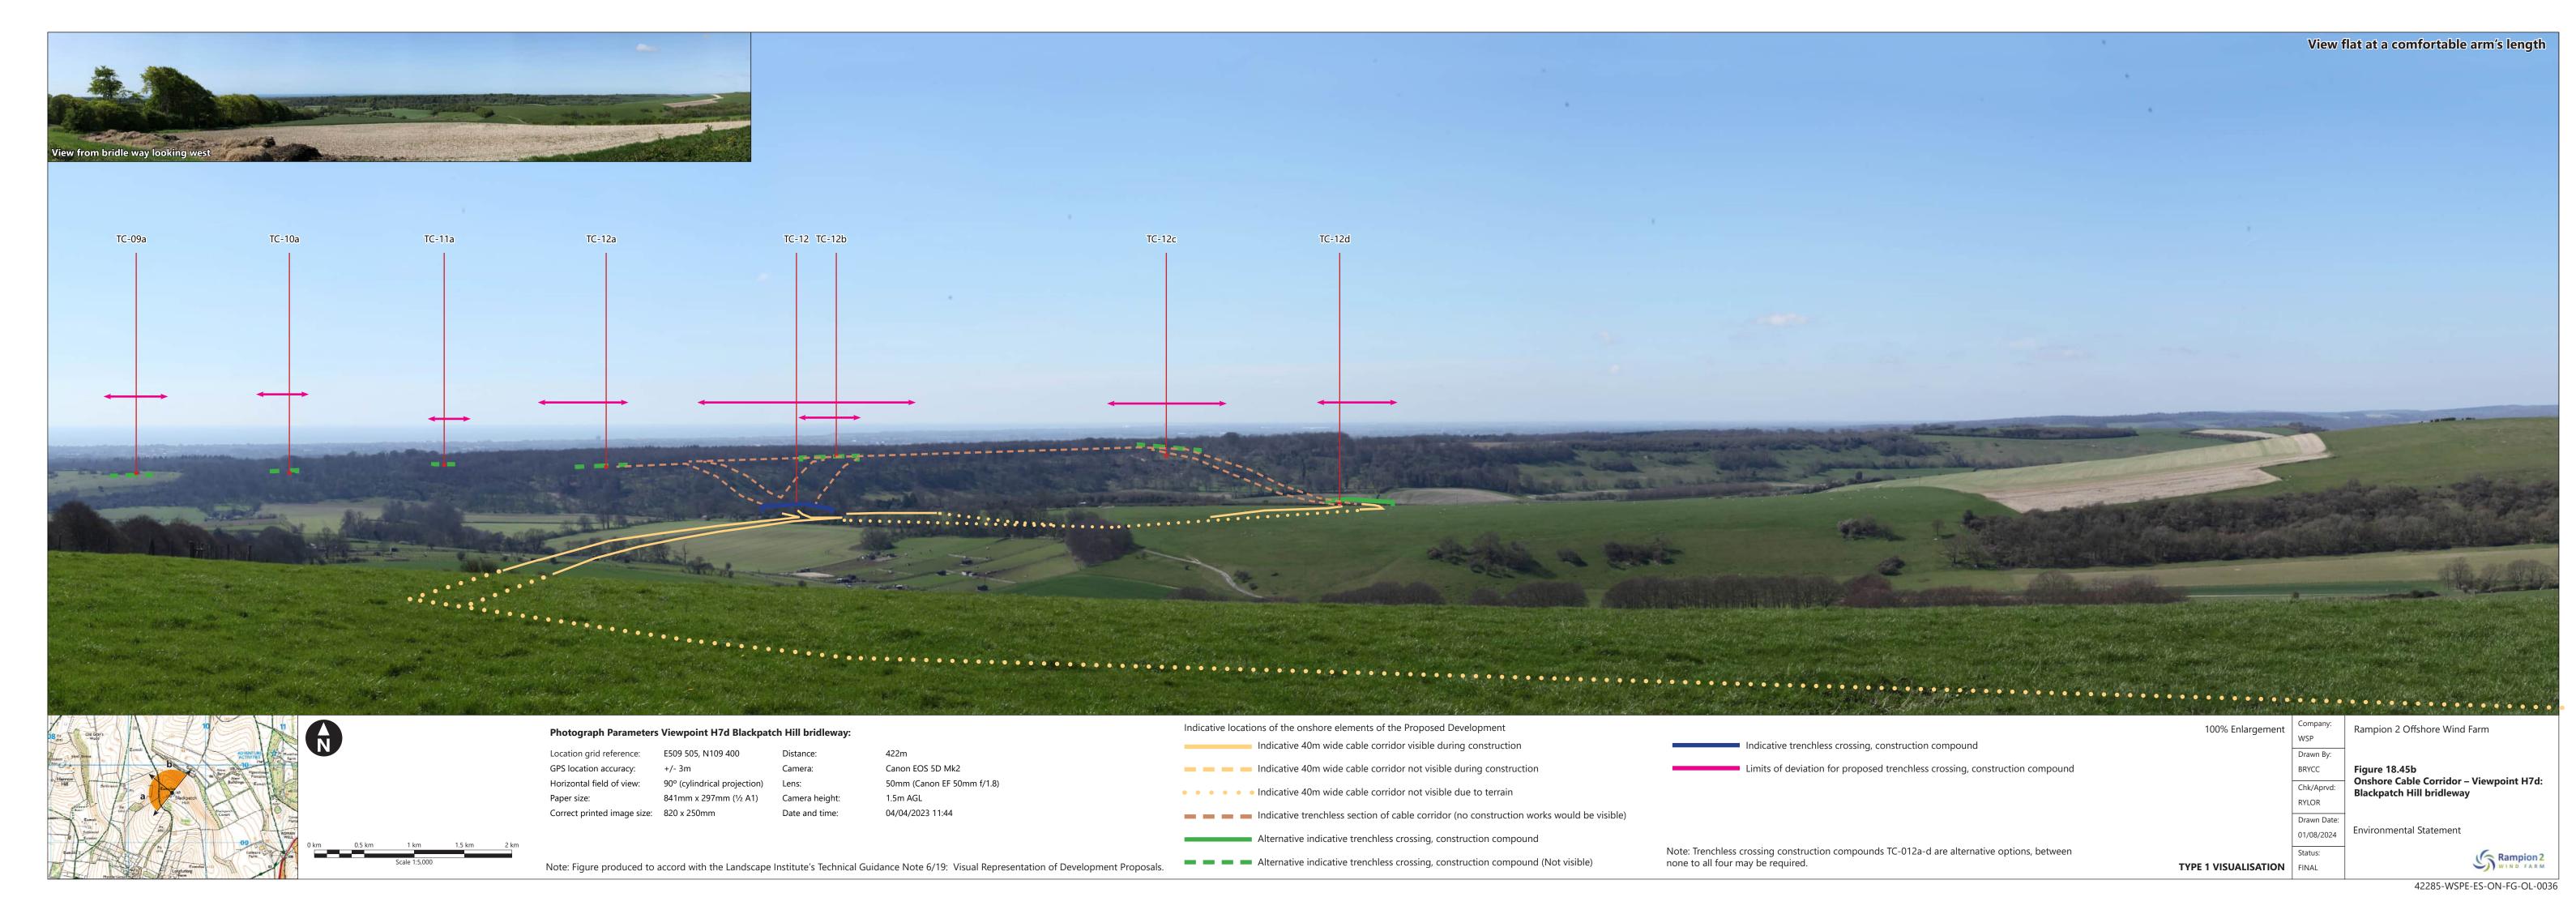

## Photograph Parameters Viewpoint H7d Blackpatch Hill bridleway:

Location grid reference: E509 458, N109 438 Distance: 362m

GPS location accuracy: +/- 3m Camera: Canon EOS 5D Mk2

Horizontal field of view: 90° (cylindrical projection) Lens: 50mm (Canon EF 50mm f/1.8)

Paper size: 841mm x 297mm (½ A1) Camera height: 1.5m AGL

Correct printed image size: 820 x 250mm Date and time: 16/05/2023 09:09

Note: Figure produced to accord with the Landscape Institute's Technical Guidance Note 6/19: Visual Representation of Development Proposals.

Indicative locations of the onshore elements of the Proposed Development

Indicative 40m wide cable corridor visible during construction

Indicative 40m wide cable corridor not visible during construction

Indicative 40m wide cable corridor not visible due to terrain

Indicative 40m wide cable corridor not visible due to terrain

Indicative trenchless section of cable corridor (no construction works would be visible)

Alternative indicative trenchless crossing, construction compound

Alternative indicative trenchless crossing, construction compound (Not visible)

Limits of deviation for proposed trenchless crossing, construction compound

Notes: Trenchless crossing construction compounds TC-012a-d are alternative options, between none to all four may be required.

From the summit of Blackpatch Hill, the fore and mid-ground views of the cable corridor, which crosses in front of the viewer will be screened from view by the broad landform of Blackpatch Hill at this location.

From the bridleway on Blackpatch Hill, the fore and mid-ground views of the cable corridor, which crosses in front of the viewer will be screened from view by the broad landform of Blackpatch Hill at this location