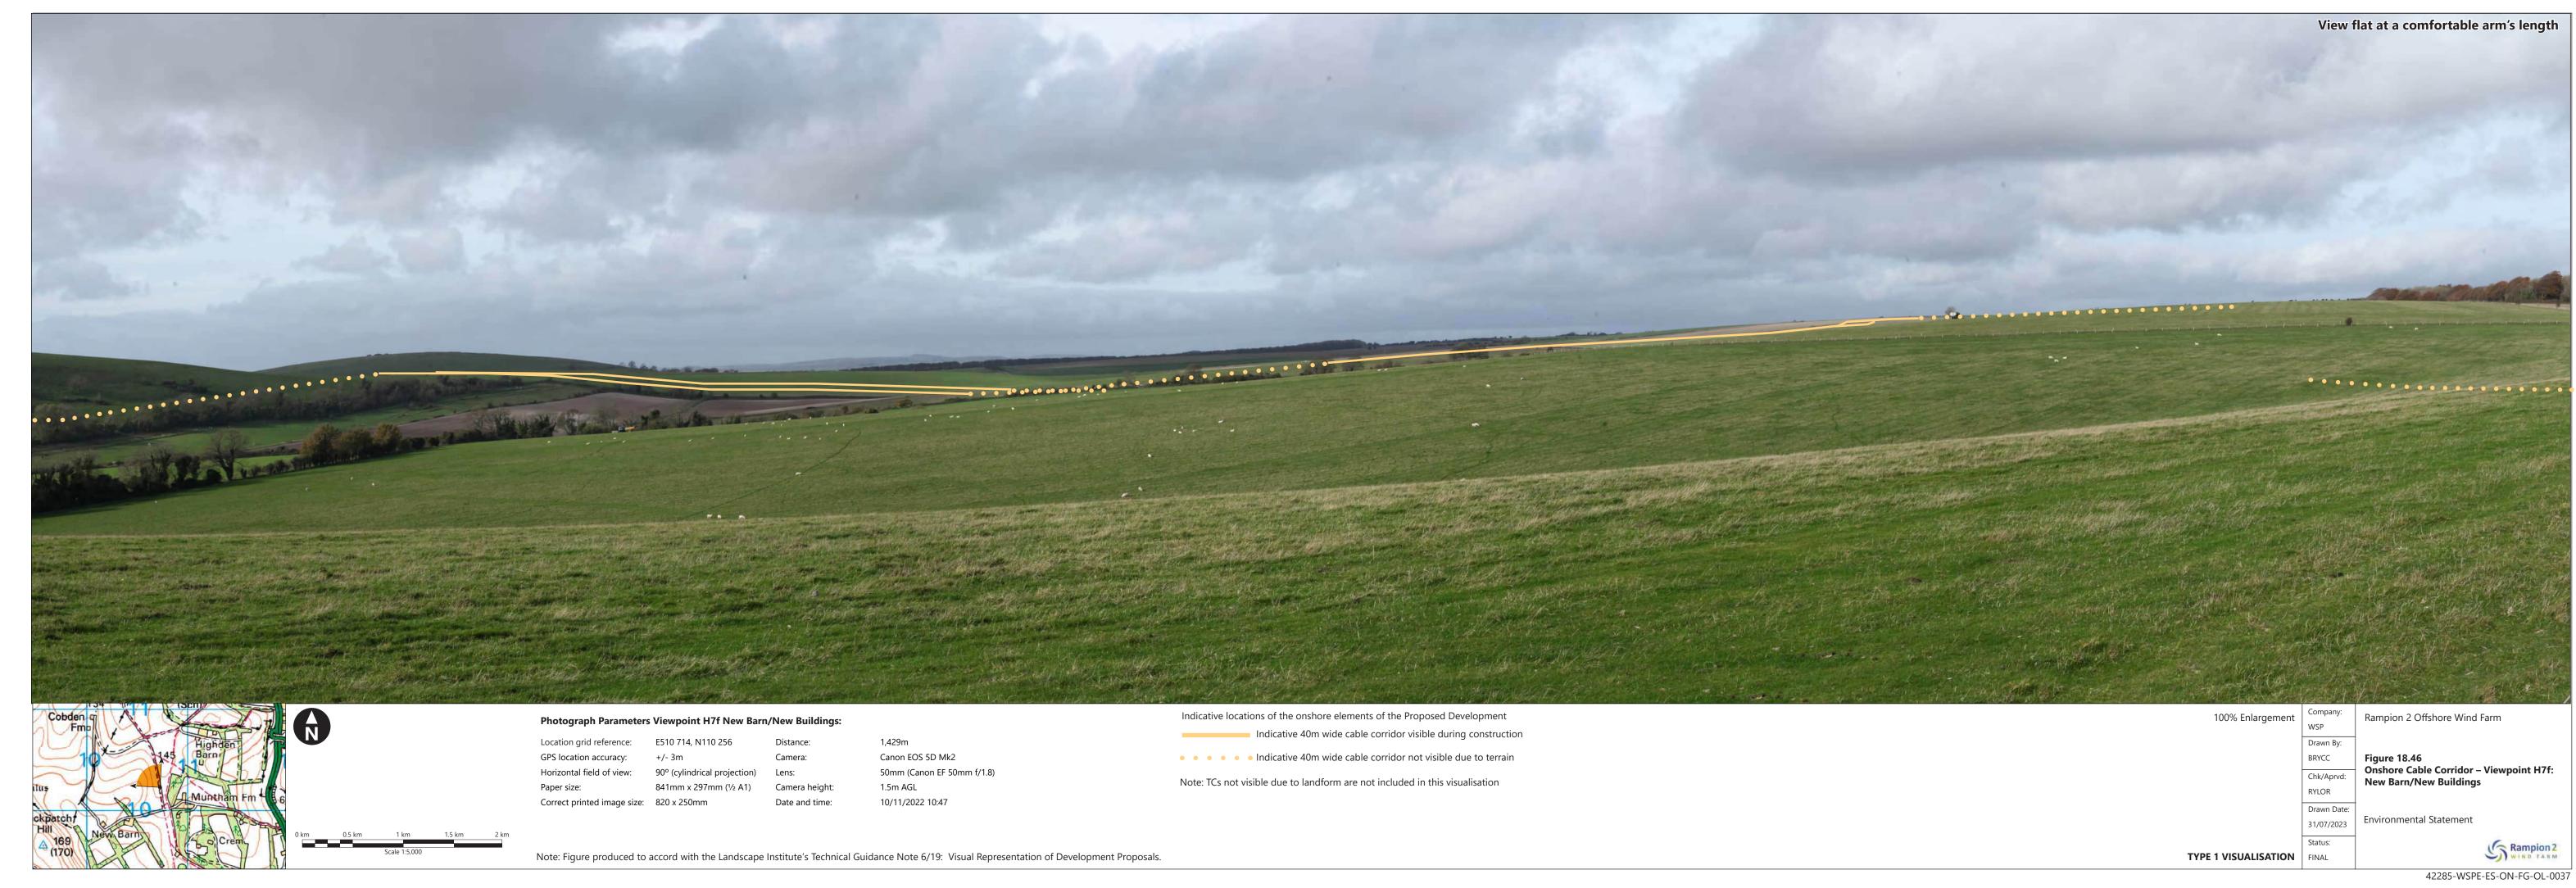

| Figure<br>number       | Figure Title                                                                                      | APFP<br>number | Ecodoc<br>number | Revision | Revision<br>Date | Document<br>Part |
|------------------------|---------------------------------------------------------------------------------------------------|----------------|------------------|----------|------------------|------------------|
| Figure<br>18.40        | Onshore Cable<br>Corridor –<br>Viewpoint H5a:<br>Footpath off<br>Swillage Lane                    | 5 (2) (a)      | 004866335-<br>01 | В        | 03/06/2024       | Part 3 of 6      |
| Figure<br>18.41a-<br>c | Onshore Cable<br>Corridor -<br>Viewpoint H6a:<br>Footpath south<br>of Angmering<br>Park Stud Farm | 5 (2) (a)      | 004866338-<br>01 | С        | 01/08/2024       | Part 4 of 6      |
| Figure<br>18.42        | Onshore Cable<br>Corridor -<br>Viewpoint H7a:<br>Michelgrove on<br>Monarch's Way                  | 5 (2) (a)      | 004866339-<br>01 | В        | 03/06/2024       | Part 4 of 6      |
| Figure<br>18.43a-<br>b | Onshore Cable<br>Corridor –<br>Viewpoint H7:<br>Harrow Hill<br>bridleway                          | 5 (2) (a)      | 004866340-<br>01 | В        | 01/08/2024       | Part 4 of 6      |
| Figure<br>18.44        | Onshore Cable<br>Corridor –<br>Viewpoint H7c:<br>Upper Barpham<br>bridleway                       | 5 (2) (a)      | 004866341-<br>01 | Α        | 04/08/2023       | Part 4 of 6      |
| Figure<br>18.45a-f     | Onshore Cable<br>Corridor –<br>Viewpoint H7d:<br>Blackpatch Hill<br>bridleway                     | 5 (2) (a)      | 004866342-<br>01 | D        | 01/08/2024       | Part 4 of 6      |
| Figure<br>18.46        | Onshore Cable<br>Corridor –<br>Viewpoint H7f:<br>New Barn/New<br>Buildings                        | 5 (2) (a)      | 004866343-<br>01 | A        | 04/08/2023       | Part 4 of 6      |
| Figure<br>18.47        | Onshore Cable<br>Corridor –<br>Viewpoint H7g:                                                     | 5 (2) (a)      | 004866344-<br>01 | А        | 04/08/2023       | Part 4 of 6      |