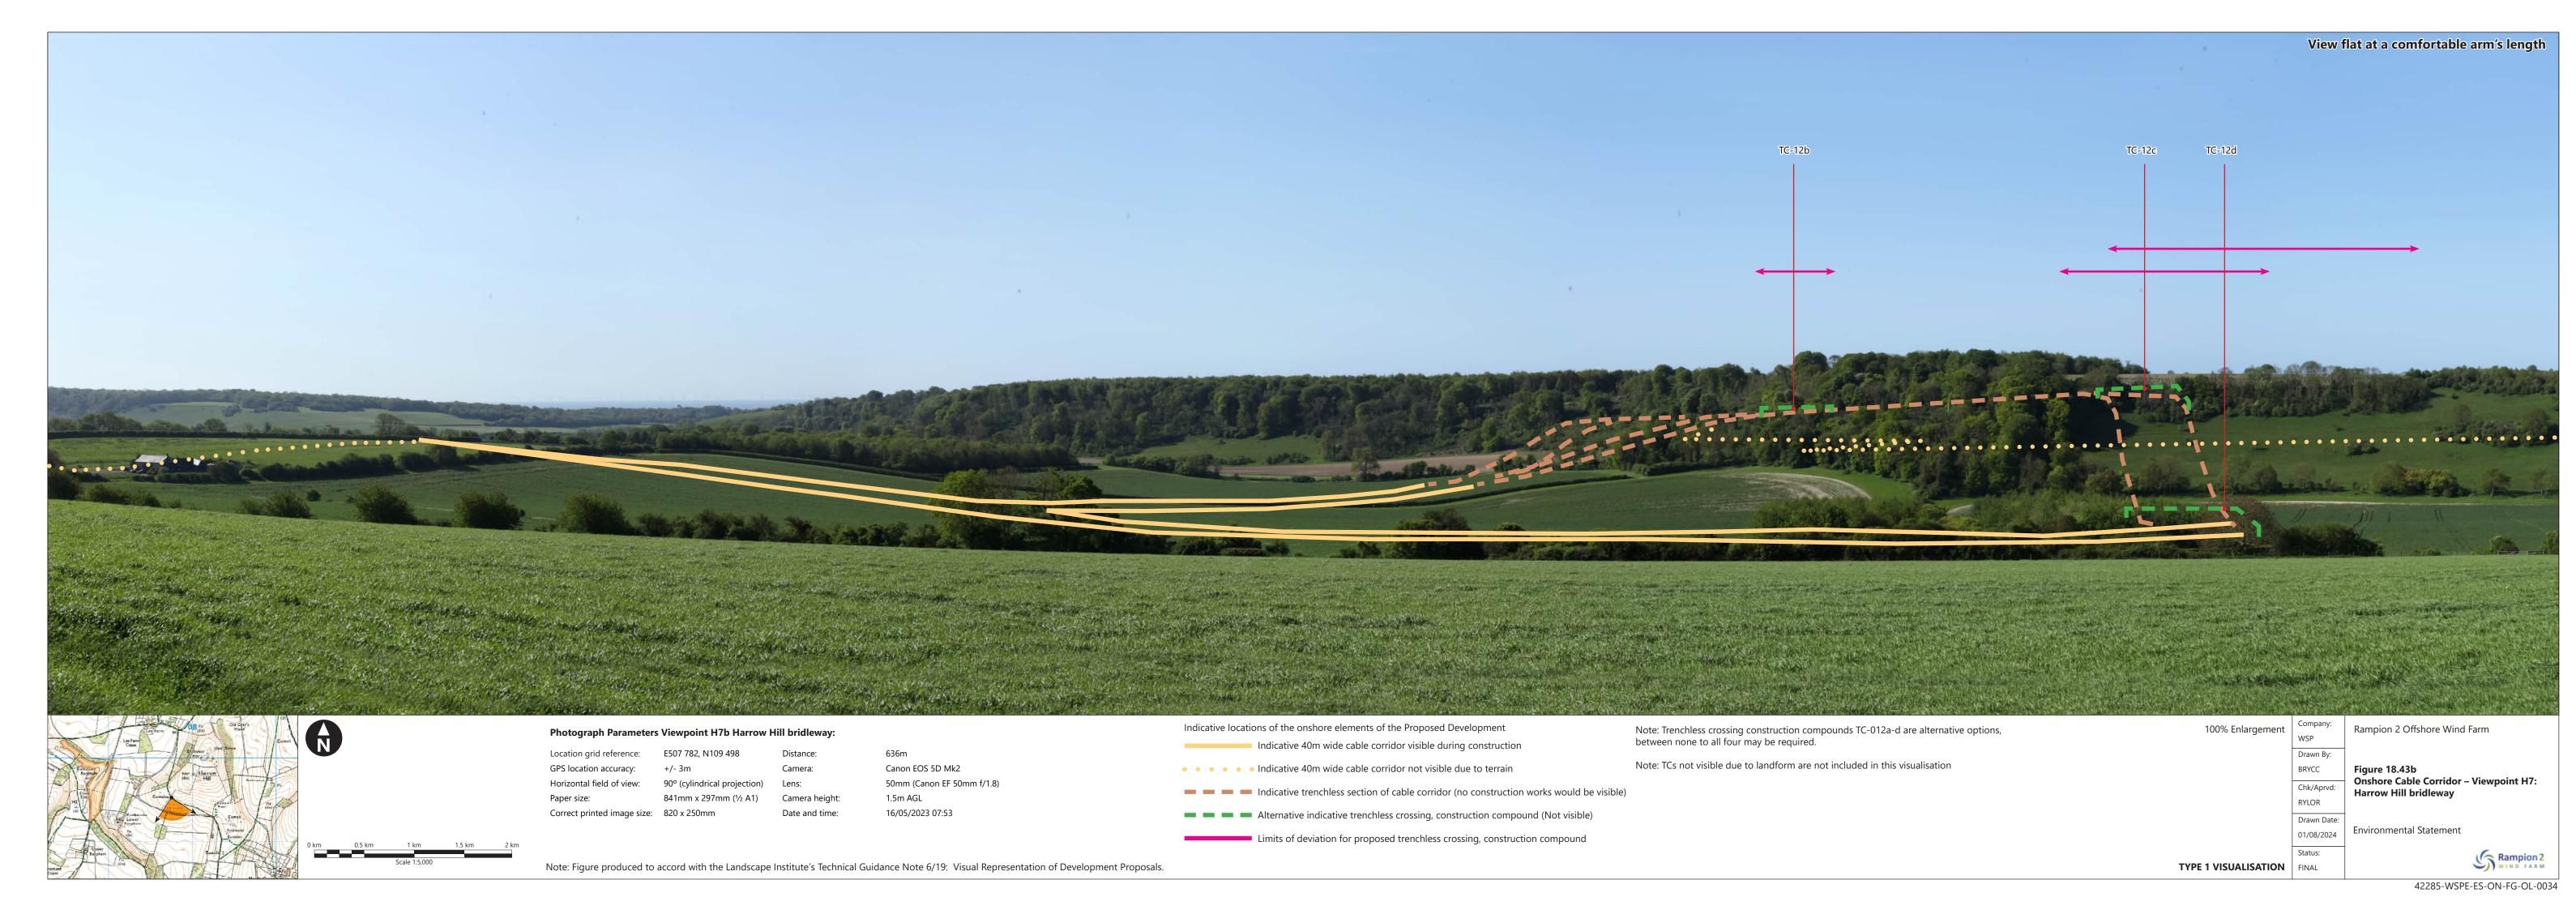

| Figure<br>number       | Figure Title                                                                                      | APFP<br>number | Ecodoc<br>number | Revision | Revision<br>Date | Document<br>Part |
|------------------------|---------------------------------------------------------------------------------------------------|----------------|------------------|----------|------------------|------------------|
| Figure<br>18.40        | Onshore Cable<br>Corridor –<br>Viewpoint H5a:<br>Footpath off<br>Swillage Lane                    | 5 (2) (a)      | 004866335-<br>01 | В        | 03/06/2024       | Part 3 of 6      |
| Figure<br>18.41a-<br>c | Onshore Cable<br>Corridor -<br>Viewpoint H6a:<br>Footpath south<br>of Angmering<br>Park Stud Farm | 5 (2) (a)      | 004866338-<br>01 | С        | 01/08/2024       | Part 4 of 6      |
| Figure<br>18.42        | Onshore Cable<br>Corridor -<br>Viewpoint H7a:<br>Michelgrove on<br>Monarch's Way                  | 5 (2) (a)      | 004866339-<br>01 | В        | 03/06/2024       | Part 4 of 6      |
| Figure<br>18.43a-<br>b | Onshore Cable<br>Corridor –<br>Viewpoint H7:<br>Harrow Hill<br>bridleway                          | 5 (2) (a)      | 004866340-<br>01 | В        | 01/08/2024       | Part 4 of 6      |
| Figure<br>18.44        | Onshore Cable<br>Corridor –<br>Viewpoint H7c:<br>Upper Barpham<br>bridleway                       | 5 (2) (a)      | 004866341-<br>01 | Α        | 04/08/2023       | Part 4 of 6      |
| Figure<br>18.45a-f     | Onshore Cable<br>Corridor –<br>Viewpoint H7d:<br>Blackpatch Hill<br>bridleway                     | 5 (2) (a)      | 004866342-<br>01 | D        | 01/08/2024       | Part 4 of 6      |
| Figure<br>18.46        | Onshore Cable<br>Corridor –<br>Viewpoint H7f:<br>New Barn/New<br>Buildings                        | 5 (2) (a)      | 004866343-<br>01 | A        | 04/08/2023       | Part 4 of 6      |
| Figure<br>18.47        | Onshore Cable<br>Corridor –<br>Viewpoint H7g:                                                     | 5 (2) (a)      | 004866344-<br>01 | А        | 04/08/2023       | Part 4 of 6      |