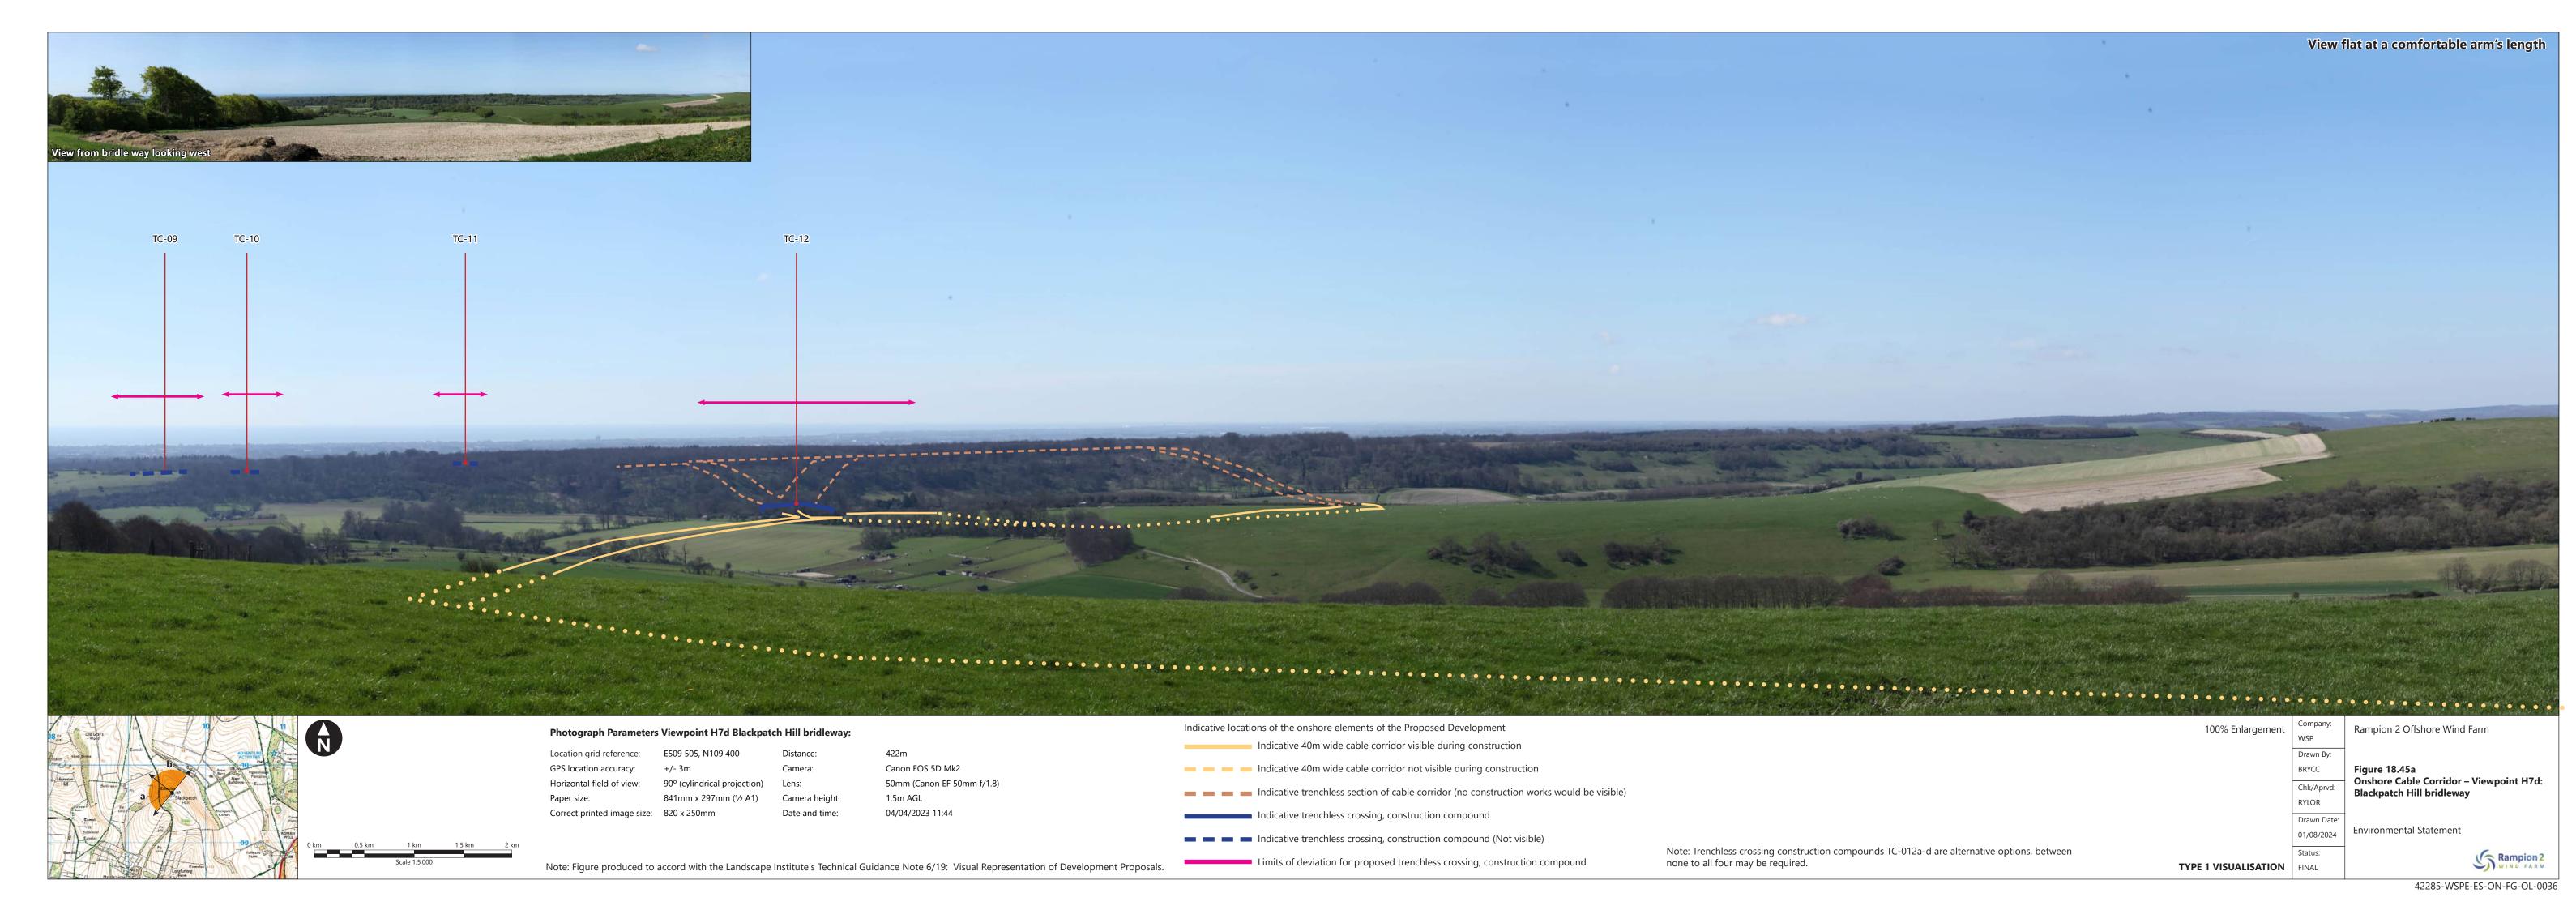

## Photograph Parameters Viewpoint H7d Blackpatch Hill bridleway:

Location grid reference: E509 458, N109 438 Canon EOS 5D Mk2 GPS location accuracy: 50mm (Canon EF 50mm f/1.8) Horizontal field of view: 90° (cylindrical projection) Lens: Paper size: 1.5m AGL 16/05/2023 09:09 Correct printed image size: 820 x 250mm

Note: Figure produced to accord with the Landscape Institute's Technical Guidance Note 6/19: Visual Representation of Development Proposals.

Indicative 40m wide cable corridor visible during construction Indicative 40m wide cable corridor not visible during construction Indicative 40m wide cable corridor not visible due to terrain Indicative trenchless section of cable corridor (no construction works would be visible) Indicative trenchless crossing, construction compound Indicative trenchless crossing, construction compound (Not visible)

Indicative locations of the onshore elements of the Proposed Development

Limits of deviation for proposed trenchless crossing, construction compound

Notes: Trenchless crossing construction compounds TC-012a-d are alternative options, between none to all four may be required.

From the summit of Blackpatch Hill, the fore and mid-ground views of the cable corridor, which crosses in front of the viewer will be screened from view by the broad landform of Blackpatch Hill at this location.

From the bridleway on Blackpatch Hill, the fore and mid-ground views of the cable corridor, which crosses in front of the viewer will be screened from view by the broad landform of Blackpatch Hill at this location