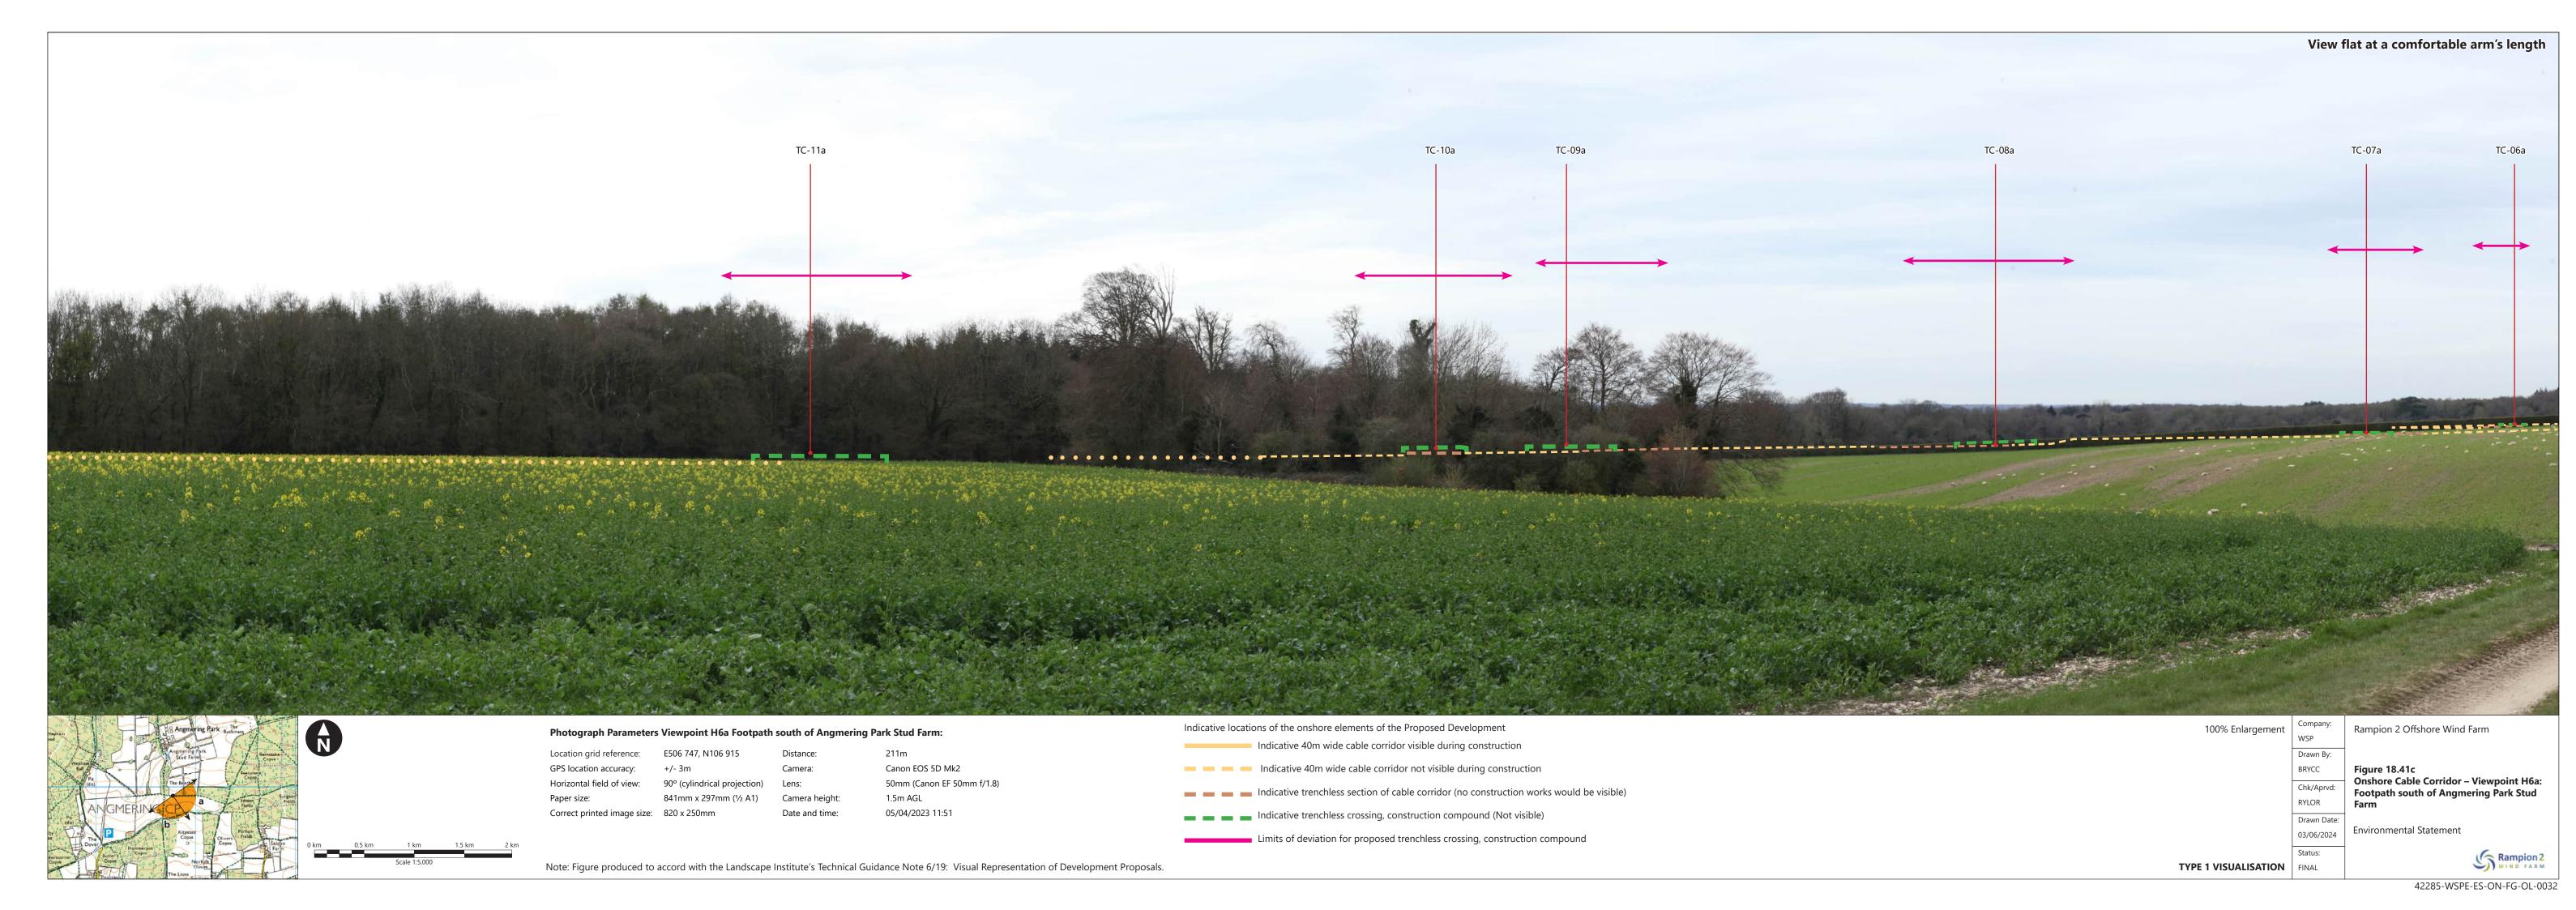

| Figure<br>number       | Figure Title                                                                                    | APFP<br>number | Ecodoc<br>number | Revision | Revision<br>Date | Document<br>Part |
|------------------------|-------------------------------------------------------------------------------------------------|----------------|------------------|----------|------------------|------------------|
|                        | Arundel Castle (The Keep)                                                                       |                |                  |          |                  |                  |
| Figure<br>18.26a-<br>c | Onshore Cable<br>Corridor -<br>Viewpoint E1a:<br>Arundel Park                                   | 5 (2) (a)      | 004866321-<br>01 | В        | 01/08/2024       | Part 2 of 6      |
| Figure<br>18.27        | Onshore Cable<br>Corridor -<br>Viewpoint E1b:<br>PRoW 2266<br>near Offham<br>Farm, Arundel      | 5 (2) (a)      | 004866322-<br>01 | A        | 04/08/2023       | Part 3 of 6      |
| Figure<br>18.28a-<br>d | Onshore Cable<br>Corridor -<br>Viewpoint F1:<br>PRoW 2191_2<br>Barpham Hill                     | 5 (2) (a)      | 004866323-<br>01 | В        | 01/08/2024       | Part 3 of 6      |
| Figure<br>18.29        | Onshore Cable<br>Corridor -<br>Viewpoint F3:<br>PRoW 2173<br>North of<br>Blackpatch Hill        | 5 (2) (a)      | 004866324-<br>01 | A        | 04/08/2023       | Part 3 of 6      |
| Figure<br>18.30        | Onshore Cable<br>Corridor -<br>Viewpoint G:<br>Chantry Hill                                     | 5 (2) (a)      | 004866325-<br>01 | Α        | 04/08/2023       | Part 3 of 6      |
| Figure<br>18.31a-<br>c | Onshore Cable<br>Corridor -<br>Viewpoint H:<br>Washington                                       | 5 (2) (a)      | 004866326-<br>01 | С        | 01/08/2024       | Part 3 of 6      |
| Figure<br>18.32        | Onshore Cable<br>Corridor -<br>Viewpoint H1:<br>Junction of the<br>Pike and A238,<br>Washington | 5 (2) (a)      | 004866327-<br>01 | A        | 04/08/2023       | Part 3 of 6      |
| Figure<br>18.33a-<br>b | Onshore Cable<br>Corridor -<br>Viewpoint H1a:                                                   | 5 (2) (a)      | 004866328-<br>01 | В        | 01/08/2024       | Part 3 of 6      |