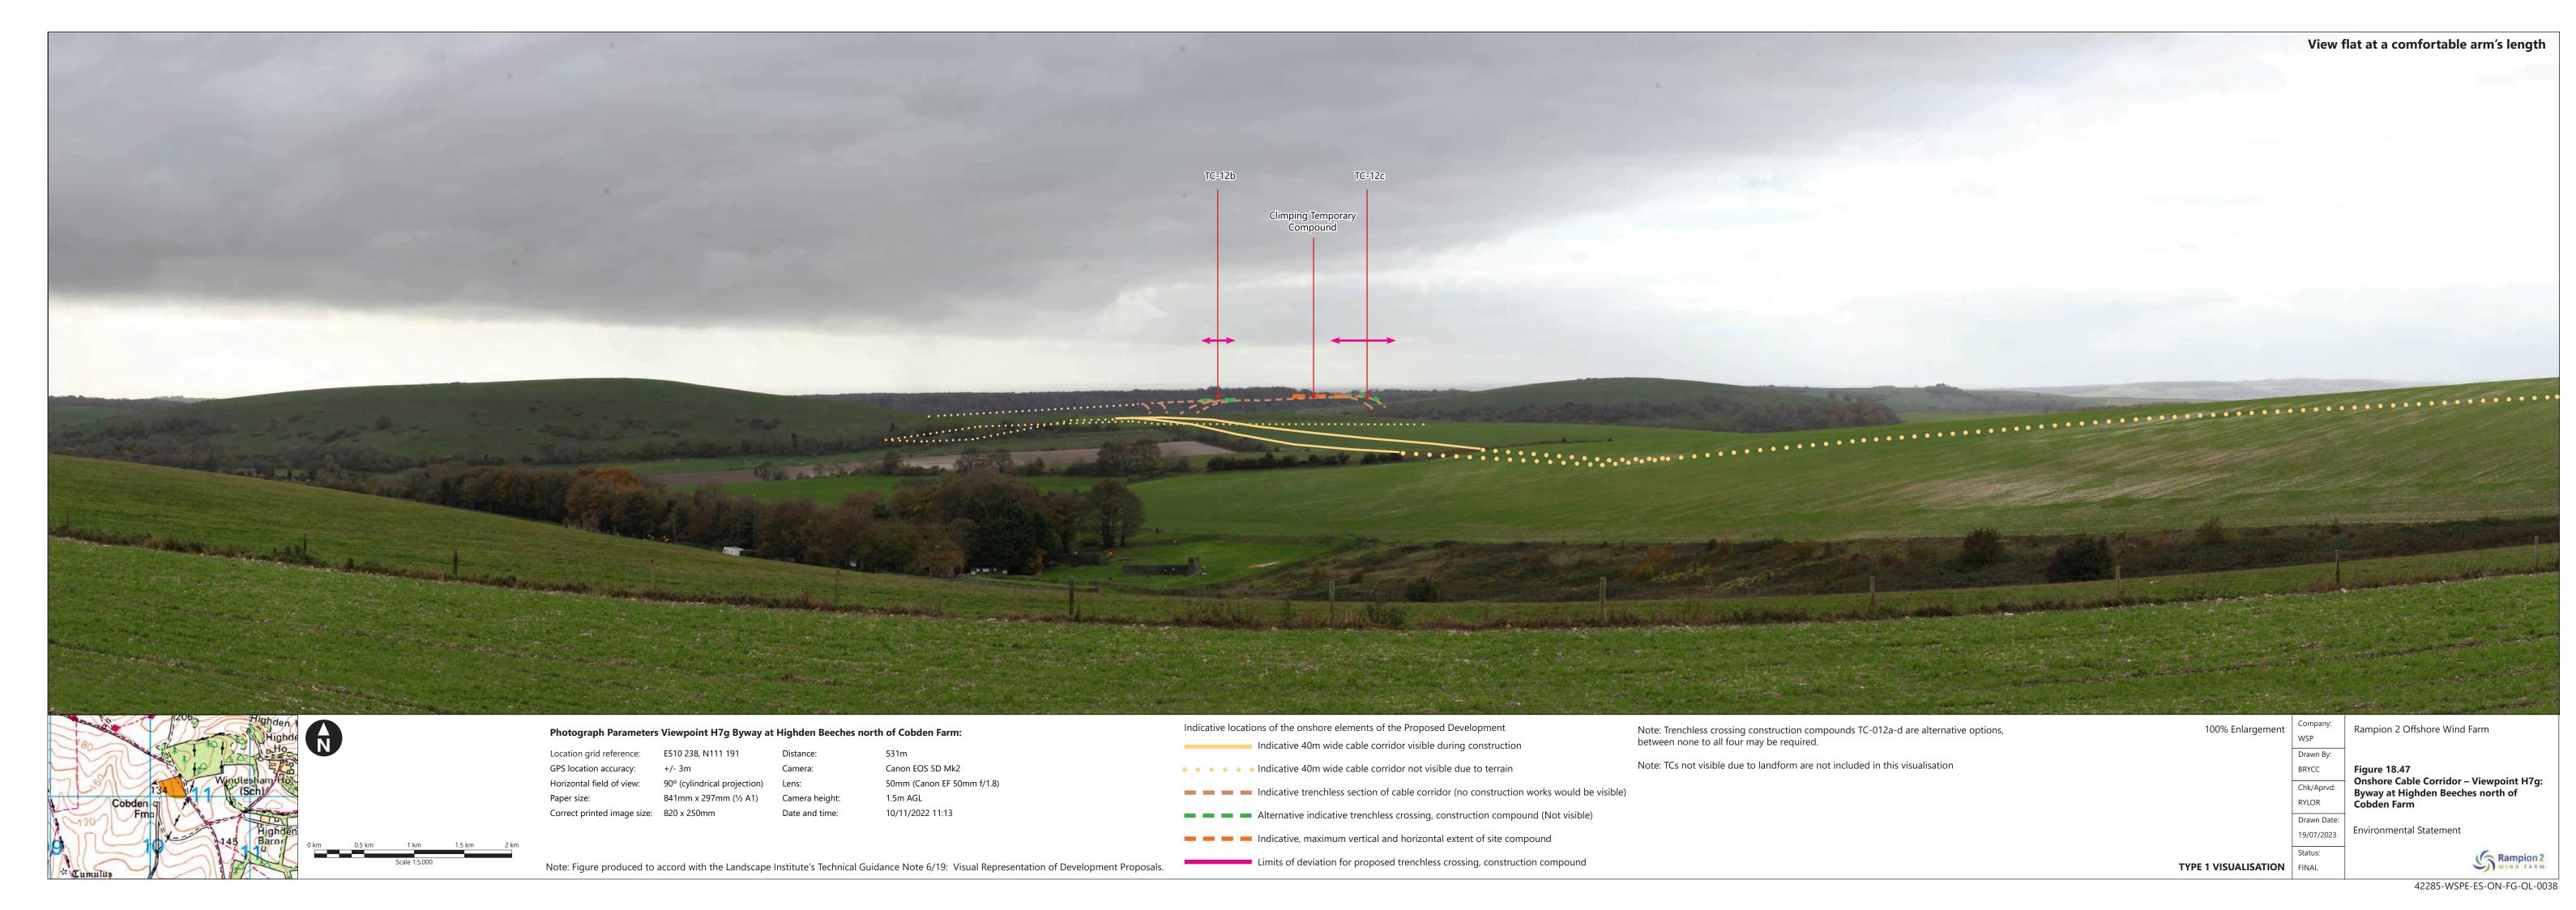

| Figure<br>number       | Figure Title                                                                                 | APFP<br>number | Ecodoc<br>number | Revision | Revision<br>Date | Document<br>Part |
|------------------------|----------------------------------------------------------------------------------------------|----------------|------------------|----------|------------------|------------------|
|                        | Byway at<br>Highden<br>Beeches north<br>of Cobden Farm                                       |                | •                |          |                  |                  |
| Figure<br>18.48a-<br>b | Onshore Cable<br>Corridor –<br>Viewpoint H7h:<br>Barnsfarm Hill,<br>South Downs<br>Way       | 5 (2) (a)      | 004866345-<br>01 | В        | 01/08/2024       | Part 4 of 6      |
| Figure<br>18.49a-<br>c | Onshore Cable<br>Corridor –<br>Viewpoint I:<br>Chanctonbury<br>Ring / Hill                   | 5 (2) (a)      | 004866346-<br>01 | В        | 01/08/2024       | Part 5 of 6      |
| Figure<br>18.50a-<br>b | Onshore Cable<br>Corridor –<br>Viewpoint J1:<br>PRoW 2709 at<br>All Saints<br>Church, Wiston | 5 (2) (a)      | 004866347-<br>01 | В        | 01/08/2024       | Part 5 of 6      |
| Figure<br>18.51a-<br>b | Onshore Cable<br>Corridor –<br>Viewpoint J2:<br>PRoW 2617<br>west of Abbots<br>Farm          | 5 (2) (a)      | 004866348-<br>01 | В        | 01/08/2024       | Part 5 of 6      |
| Figure<br>18.52a-<br>b | Onshore Cable<br>Corridor –<br>Viewpoint J4:<br>A283 at Lower<br>Chancton Farm               | 5 (2) (a)      | 004866349-<br>01 | В        | 01/08/2024       | Part 5 of 6      |
| Figure<br>18.53        | Onshore Cable<br>Corridor –<br>Viewpoint J5:<br>PRoW 2604<br>Upper Chancton<br>Farm          | 5 (2) (a)      | 004866350-<br>01 | Α        | 04/08/2023       | Part 5 of 6      |