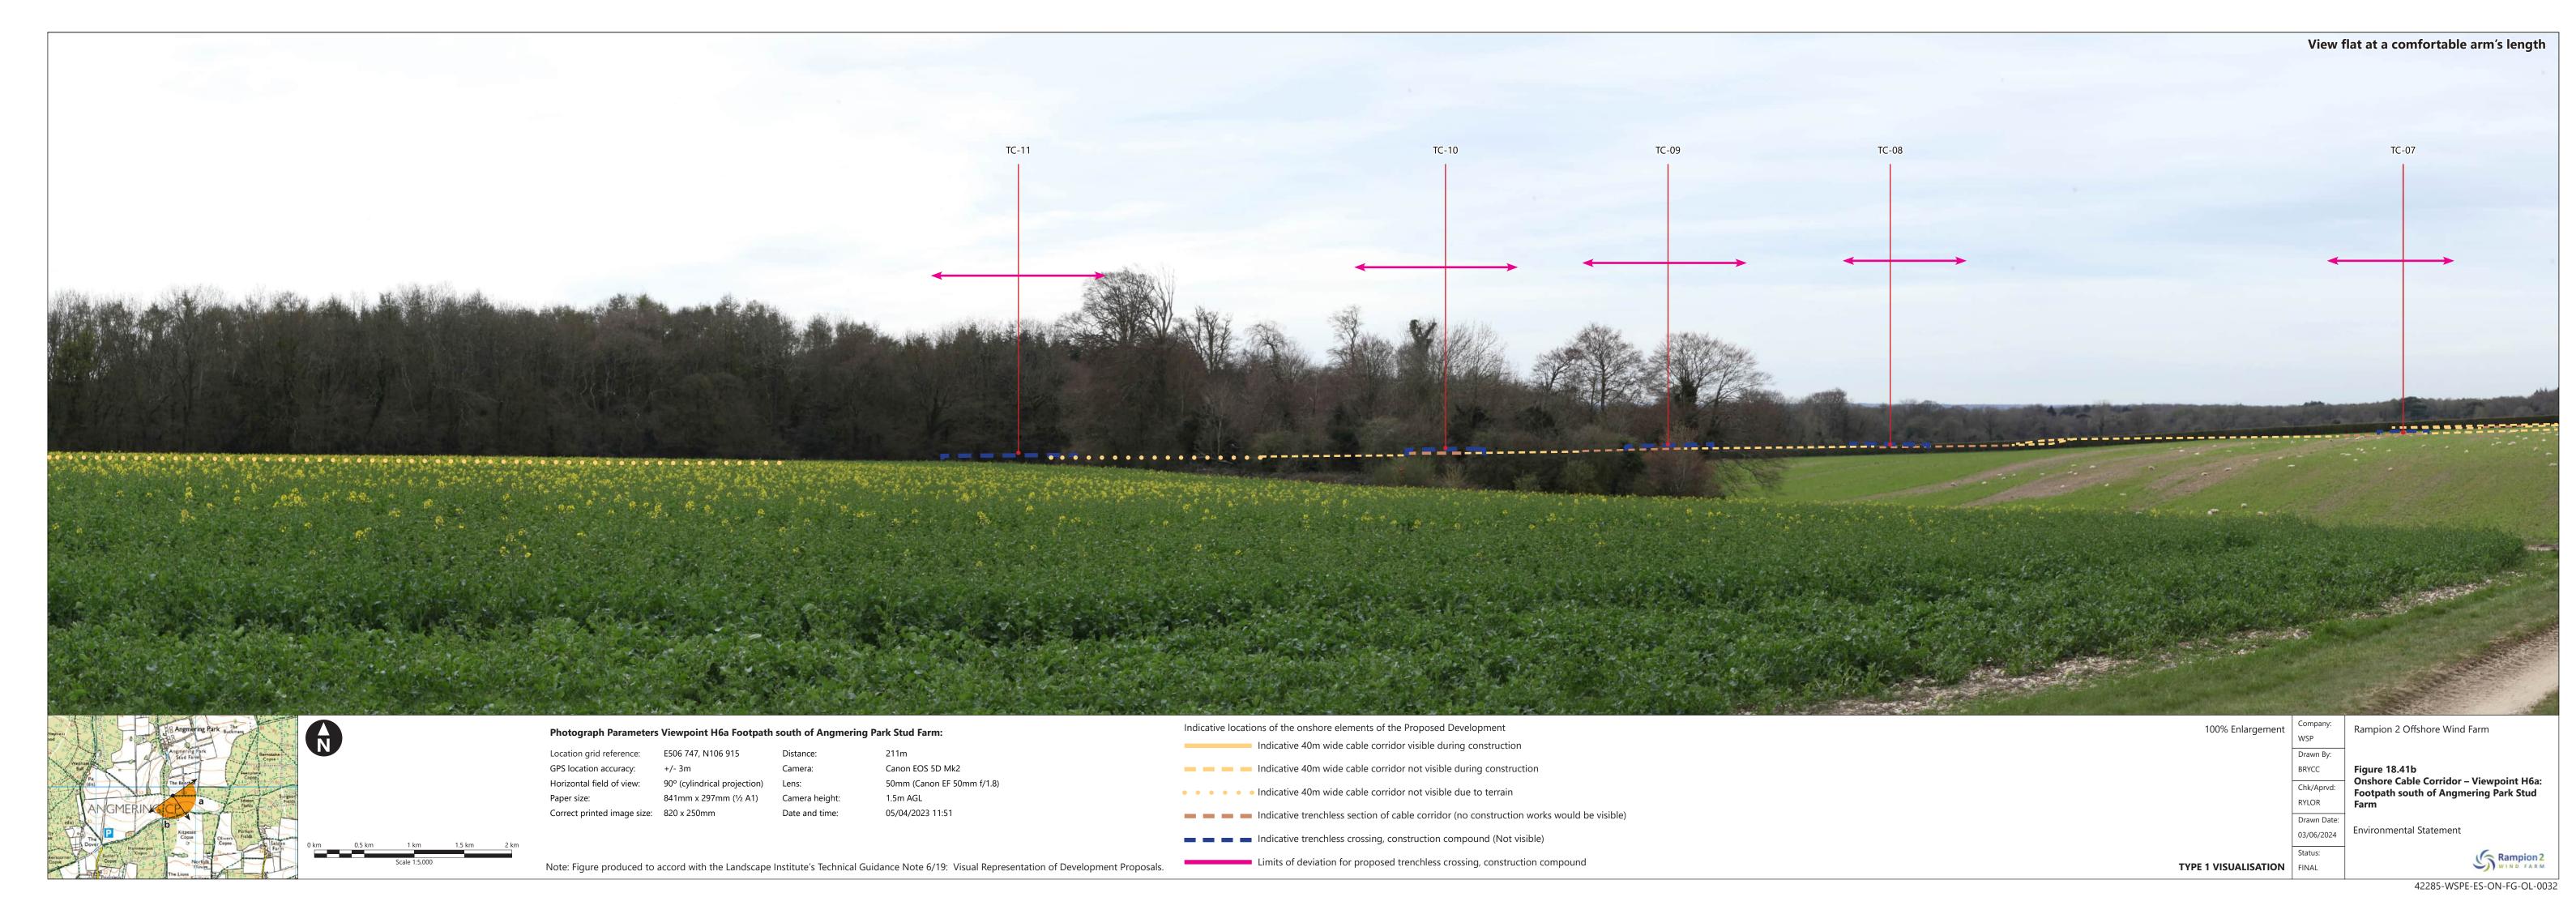

| Figure<br>number       | Figure Title                                                                                    | APFP<br>number | Ecodoc<br>number | Revision | Revision<br>Date | Document<br>Part |
|------------------------|-------------------------------------------------------------------------------------------------|----------------|------------------|----------|------------------|------------------|
|                        | Arundel Castle (The Keep)                                                                       |                |                  |          |                  |                  |
| Figure<br>18.26a-<br>c | Onshore Cable<br>Corridor -<br>Viewpoint E1a:<br>Arundel Park                                   | 5 (2) (a)      | 004866321-<br>01 | В        | 01/08/2024       | Part 2 of 6      |
| Figure<br>18.27        | Onshore Cable<br>Corridor -<br>Viewpoint E1b:<br>PRoW 2266<br>near Offham<br>Farm, Arundel      | 5 (2) (a)      | 004866322-<br>01 | A        | 04/08/2023       | Part 3 of 6      |
| Figure<br>18.28a-<br>d | Onshore Cable<br>Corridor -<br>Viewpoint F1:<br>PRoW 2191_2<br>Barpham Hill                     | 5 (2) (a)      | 004866323-<br>01 | В        | 01/08/2024       | Part 3 of 6      |
| Figure<br>18.29        | Onshore Cable<br>Corridor -<br>Viewpoint F3:<br>PRoW 2173<br>North of<br>Blackpatch Hill        | 5 (2) (a)      | 004866324-<br>01 | A        | 04/08/2023       | Part 3 of 6      |
| Figure<br>18.30        | Onshore Cable<br>Corridor -<br>Viewpoint G:<br>Chantry Hill                                     | 5 (2) (a)      | 004866325-<br>01 | Α        | 04/08/2023       | Part 3 of 6      |
| Figure<br>18.31a-<br>c | Onshore Cable<br>Corridor -<br>Viewpoint H:<br>Washington                                       | 5 (2) (a)      | 004866326-<br>01 | С        | 01/08/2024       | Part 3 of 6      |
| Figure<br>18.32        | Onshore Cable<br>Corridor -<br>Viewpoint H1:<br>Junction of the<br>Pike and A238,<br>Washington | 5 (2) (a)      | 004866327-<br>01 | A        | 04/08/2023       | Part 3 of 6      |
| Figure<br>18.33a-<br>b | Onshore Cable<br>Corridor -<br>Viewpoint H1a:                                                   | 5 (2) (a)      | 004866328-<br>01 | В        | 01/08/2024       | Part 3 of 6      |