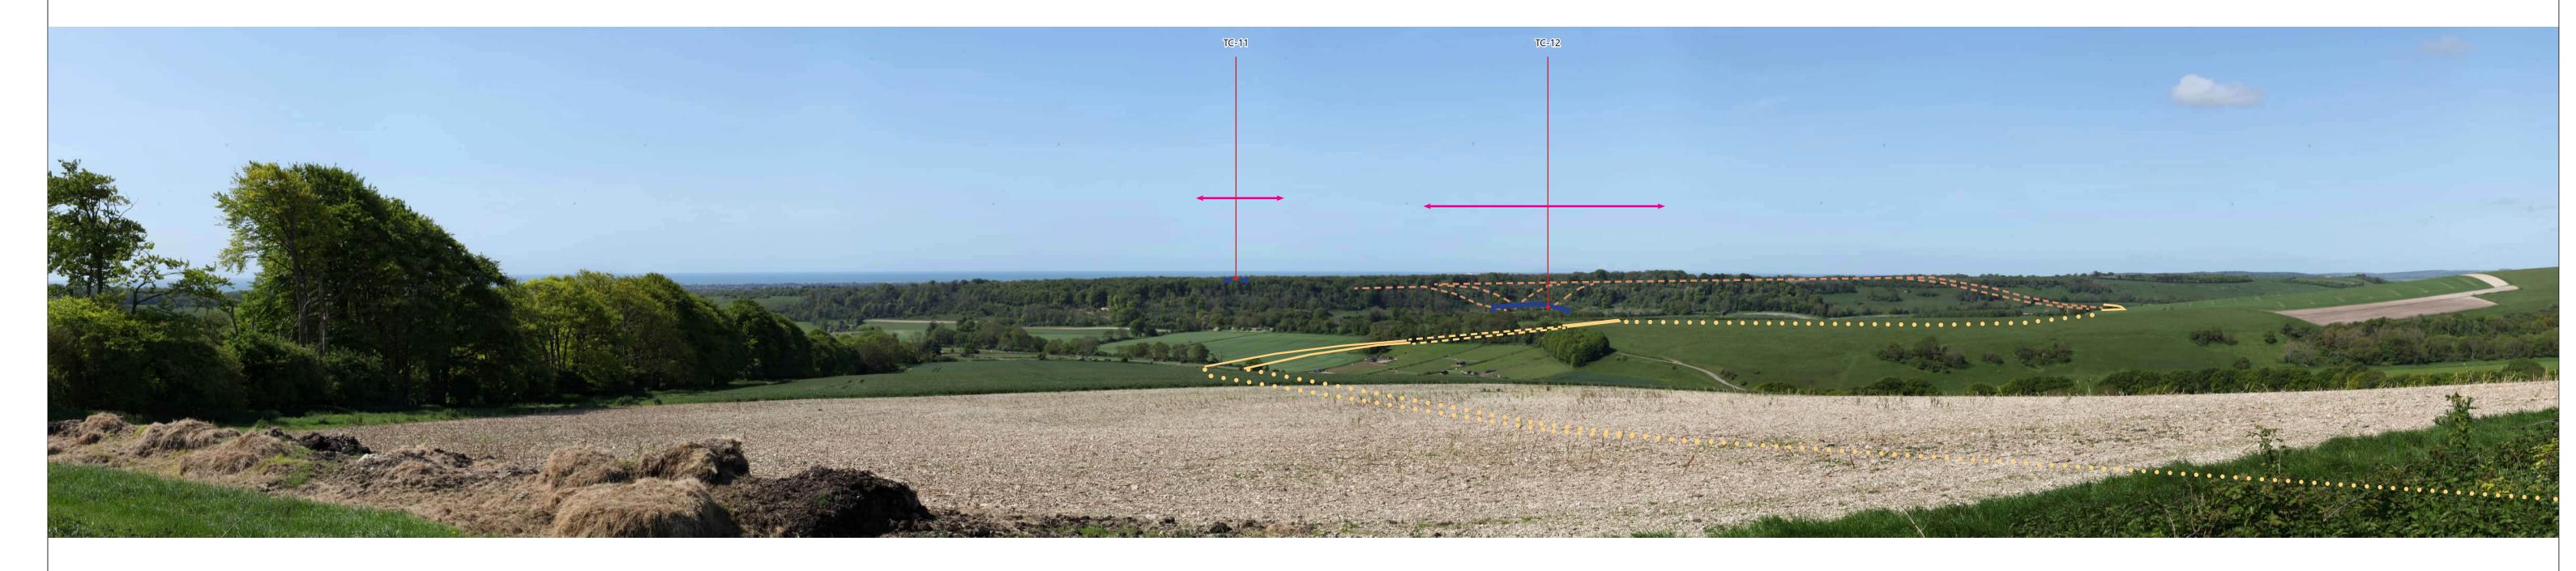

## Photograph Parameters Viewpoint H7d Blackpatch Hill bridleway:

Location grid reference: E509 458, N109 438 Canon EOS 5D Mk2 GPS location accuracy: 50mm (Canon EF 50mm f/1.8) Horizontal field of view: 90° (cylindrical projection) Lens: Paper size: 1.5m AGL 16/05/2023 09:09 Correct printed image size: 820 x 250mm

Note: Figure produced to accord with the Landscape Institute's Technical Guidance Note 6/19: Visual Representation of Development Proposals.

Indicative 40m wide cable corridor visible during construction Indicative 40m wide cable corridor not visible during construction Indicative 40m wide cable corridor not visible due to terrain Indicative trenchless section of cable corridor (no construction works would be visible) Indicative trenchless crossing, construction compound Indicative trenchless crossing, construction compound (Not visible)

Indicative locations of the onshore elements of the Proposed Development

Limits of deviation for proposed trenchless crossing, construction compound

Notes: Trenchless crossing construction compounds TC-012a-d are alternative options, between none to all four may be required.

From the summit of Blackpatch Hill, the fore and mid-ground views of the cable corridor, which crosses in front of the viewer will be screened from view by the broad landform of Blackpatch Hill at this location.

From the bridleway on Blackpatch Hill, the fore and mid-ground views of the cable corridor, which crosses in front of the viewer will be screened from view by the broad landform of Blackpatch Hill at this location