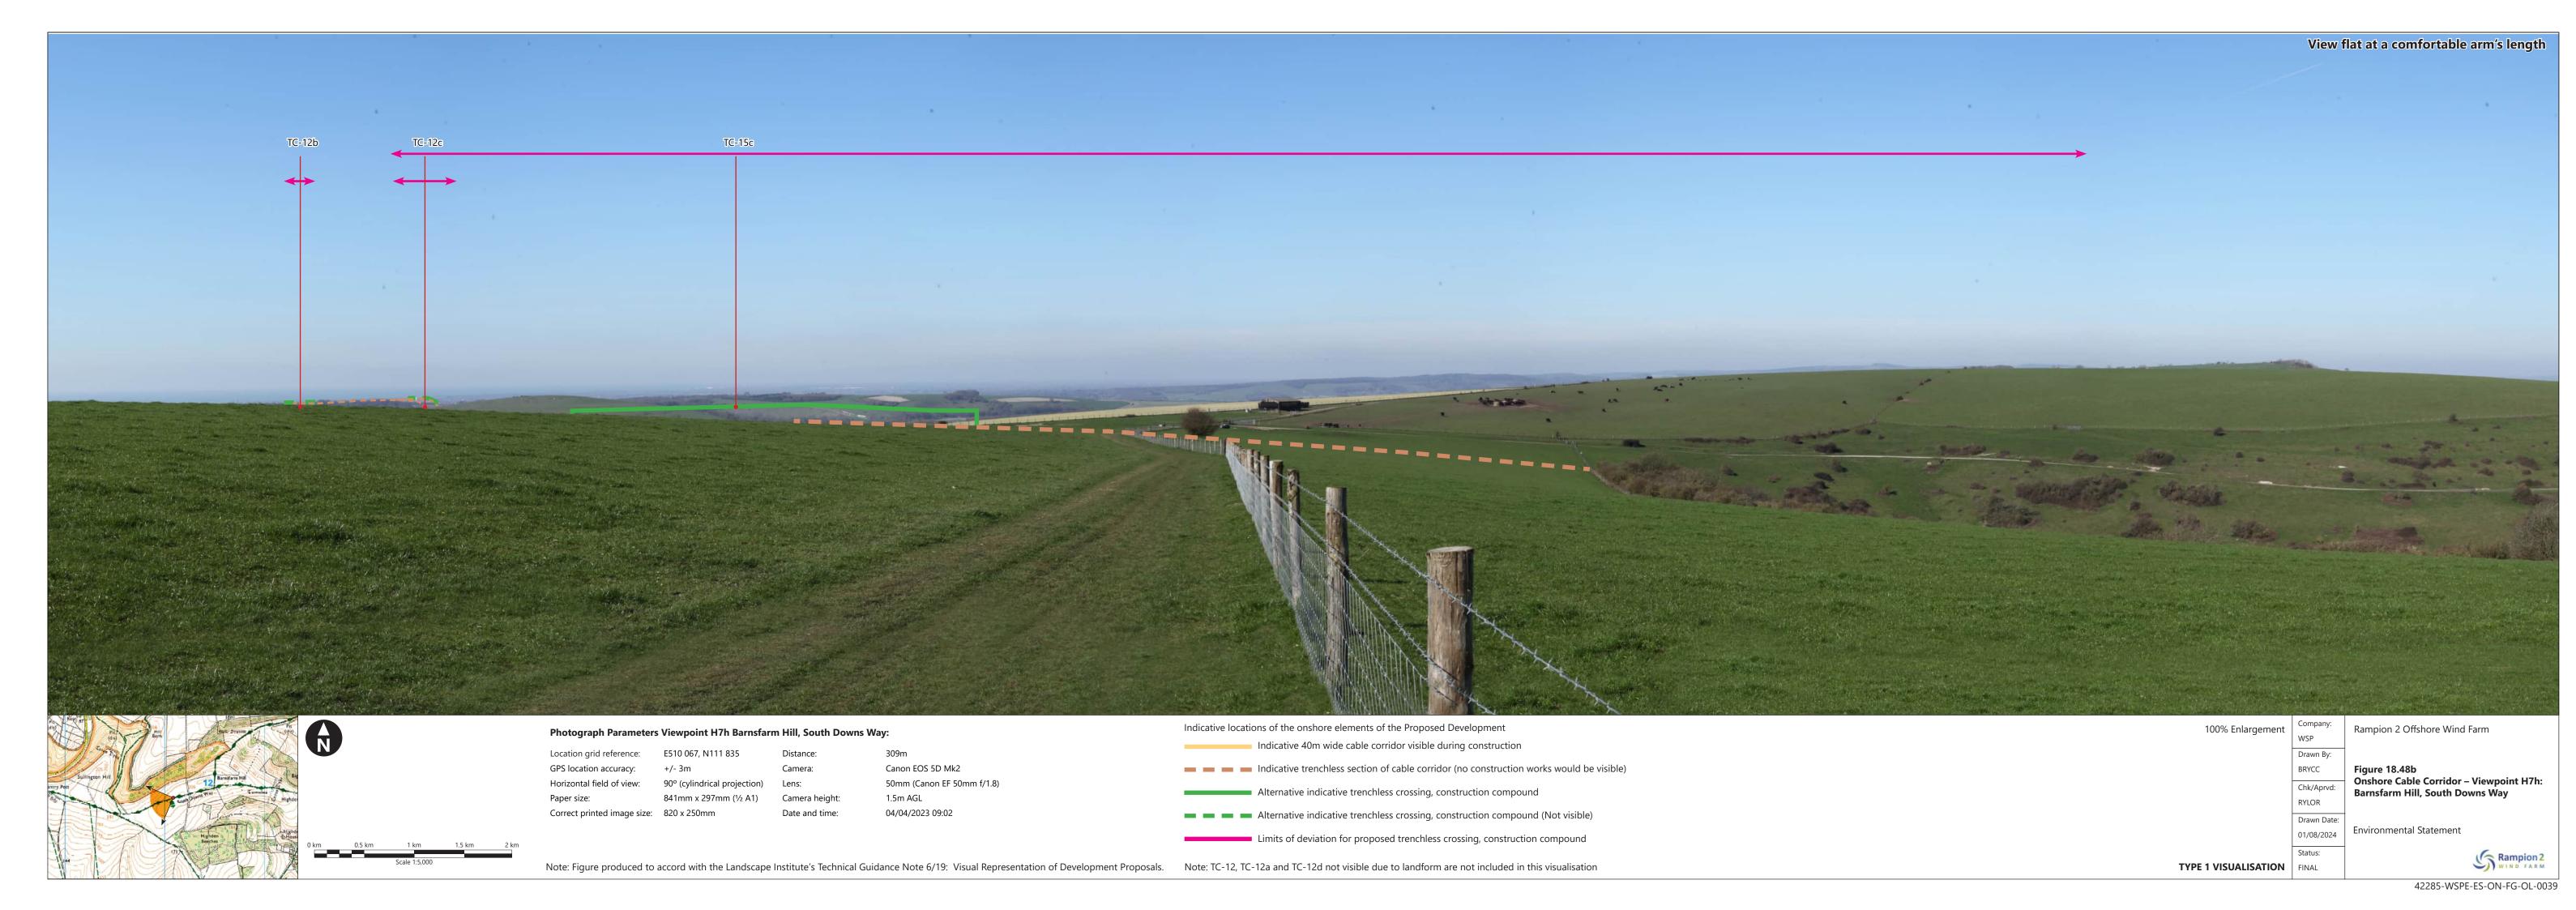

| Figure<br>number       | Figure Title                                                                                 | APFP<br>number | Ecodoc<br>number | Revision | Revision<br>Date | Document<br>Part |
|------------------------|----------------------------------------------------------------------------------------------|----------------|------------------|----------|------------------|------------------|
|                        | Byway at<br>Highden<br>Beeches north<br>of Cobden Farm                                       |                | •                |          |                  |                  |
| Figure<br>18.48a-<br>b | Onshore Cable<br>Corridor –<br>Viewpoint H7h:<br>Barnsfarm Hill,<br>South Downs<br>Way       | 5 (2) (a)      | 004866345-<br>01 | В        | 01/08/2024       | Part 4 of 6      |
| Figure<br>18.49a-<br>c | Onshore Cable<br>Corridor –<br>Viewpoint I:<br>Chanctonbury<br>Ring / Hill                   | 5 (2) (a)      | 004866346-<br>01 | В        | 01/08/2024       | Part 5 of 6      |
| Figure<br>18.50a-<br>b | Onshore Cable<br>Corridor –<br>Viewpoint J1:<br>PRoW 2709 at<br>All Saints<br>Church, Wiston | 5 (2) (a)      | 004866347-<br>01 | В        | 01/08/2024       | Part 5 of 6      |
| Figure<br>18.51a-<br>b | Onshore Cable<br>Corridor –<br>Viewpoint J2:<br>PRoW 2617<br>west of Abbots<br>Farm          | 5 (2) (a)      | 004866348-<br>01 | В        | 01/08/2024       | Part 5 of 6      |
| Figure<br>18.52a-<br>b | Onshore Cable<br>Corridor –<br>Viewpoint J4:<br>A283 at Lower<br>Chancton Farm               | 5 (2) (a)      | 004866349-<br>01 | В        | 01/08/2024       | Part 5 of 6      |
| Figure<br>18.53        | Onshore Cable<br>Corridor –<br>Viewpoint J5:<br>PRoW 2604<br>Upper Chancton<br>Farm          | 5 (2) (a)      | 004866350-<br>01 | Α        | 04/08/2023       | Part 5 of 6      |