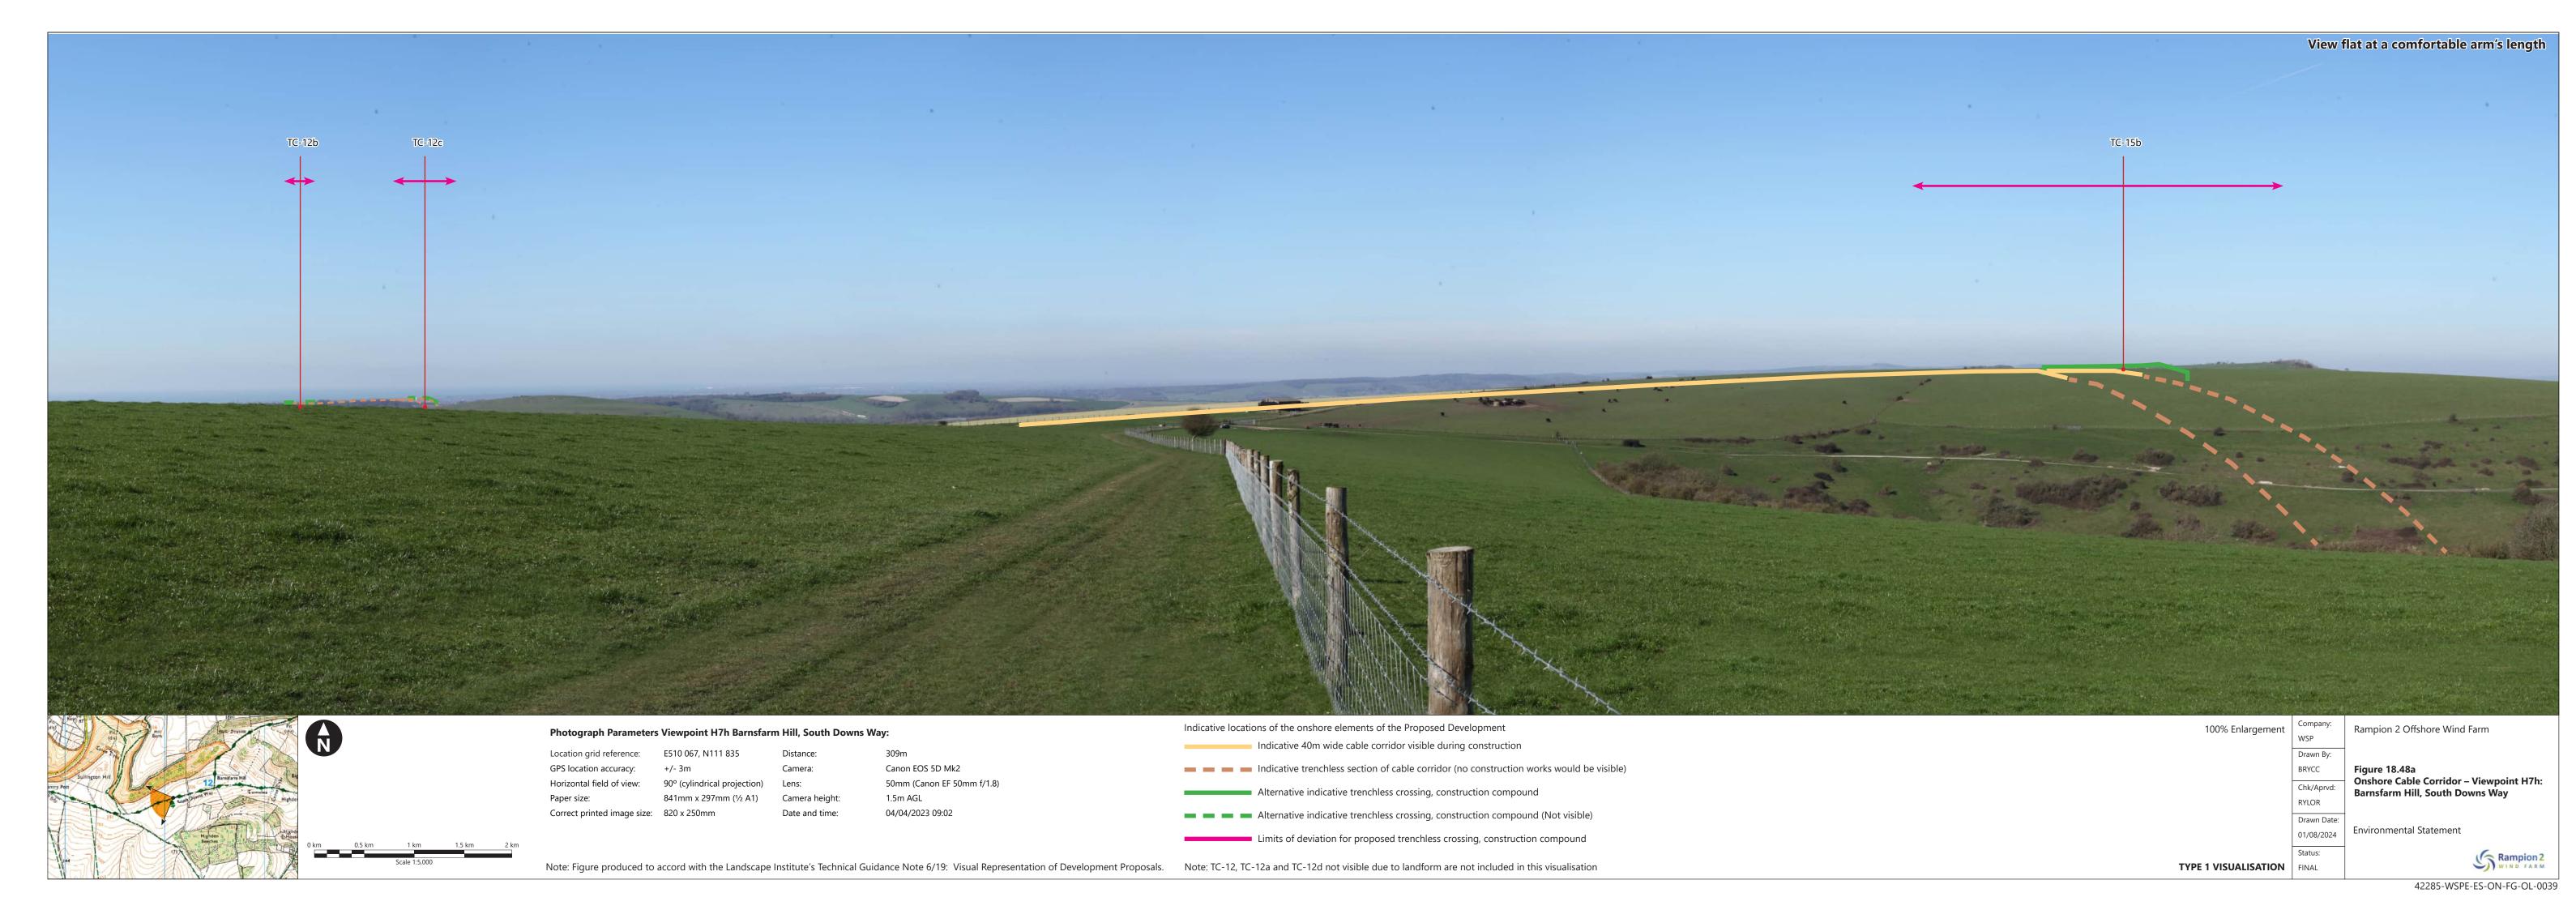

| Figure<br>number       | Figure Title                                                                                 | APFP<br>number | Ecodoc<br>number | Revision | Revision<br>Date | Document<br>Part |
|------------------------|----------------------------------------------------------------------------------------------|----------------|------------------|----------|------------------|------------------|
|                        | Byway at<br>Highden<br>Beeches north<br>of Cobden Farm                                       |                | •                |          |                  |                  |
| Figure<br>18.48a-<br>b | Onshore Cable<br>Corridor –<br>Viewpoint H7h:<br>Barnsfarm Hill,<br>South Downs<br>Way       | 5 (2) (a)      | 004866345-<br>01 | В        | 01/08/2024       | Part 4 of 6      |
| Figure<br>18.49a-<br>c | Onshore Cable<br>Corridor –<br>Viewpoint I:<br>Chanctonbury<br>Ring / Hill                   | 5 (2) (a)      | 004866346-<br>01 | В        | 01/08/2024       | Part 5 of 6      |
| Figure<br>18.50a-<br>b | Onshore Cable<br>Corridor –<br>Viewpoint J1:<br>PRoW 2709 at<br>All Saints<br>Church, Wiston | 5 (2) (a)      | 004866347-<br>01 | В        | 01/08/2024       | Part 5 of 6      |
| Figure<br>18.51a-<br>b | Onshore Cable<br>Corridor –<br>Viewpoint J2:<br>PRoW 2617<br>west of Abbots<br>Farm          | 5 (2) (a)      | 004866348-<br>01 | В        | 01/08/2024       | Part 5 of 6      |
| Figure<br>18.52a-<br>b | Onshore Cable<br>Corridor –<br>Viewpoint J4:<br>A283 at Lower<br>Chancton Farm               | 5 (2) (a)      | 004866349-<br>01 | В        | 01/08/2024       | Part 5 of 6      |
| Figure<br>18.53        | Onshore Cable<br>Corridor –<br>Viewpoint J5:<br>PRoW 2604<br>Upper Chancton<br>Farm          | 5 (2) (a)      | 004866350-<br>01 | Α        | 04/08/2023       | Part 5 of 6      |