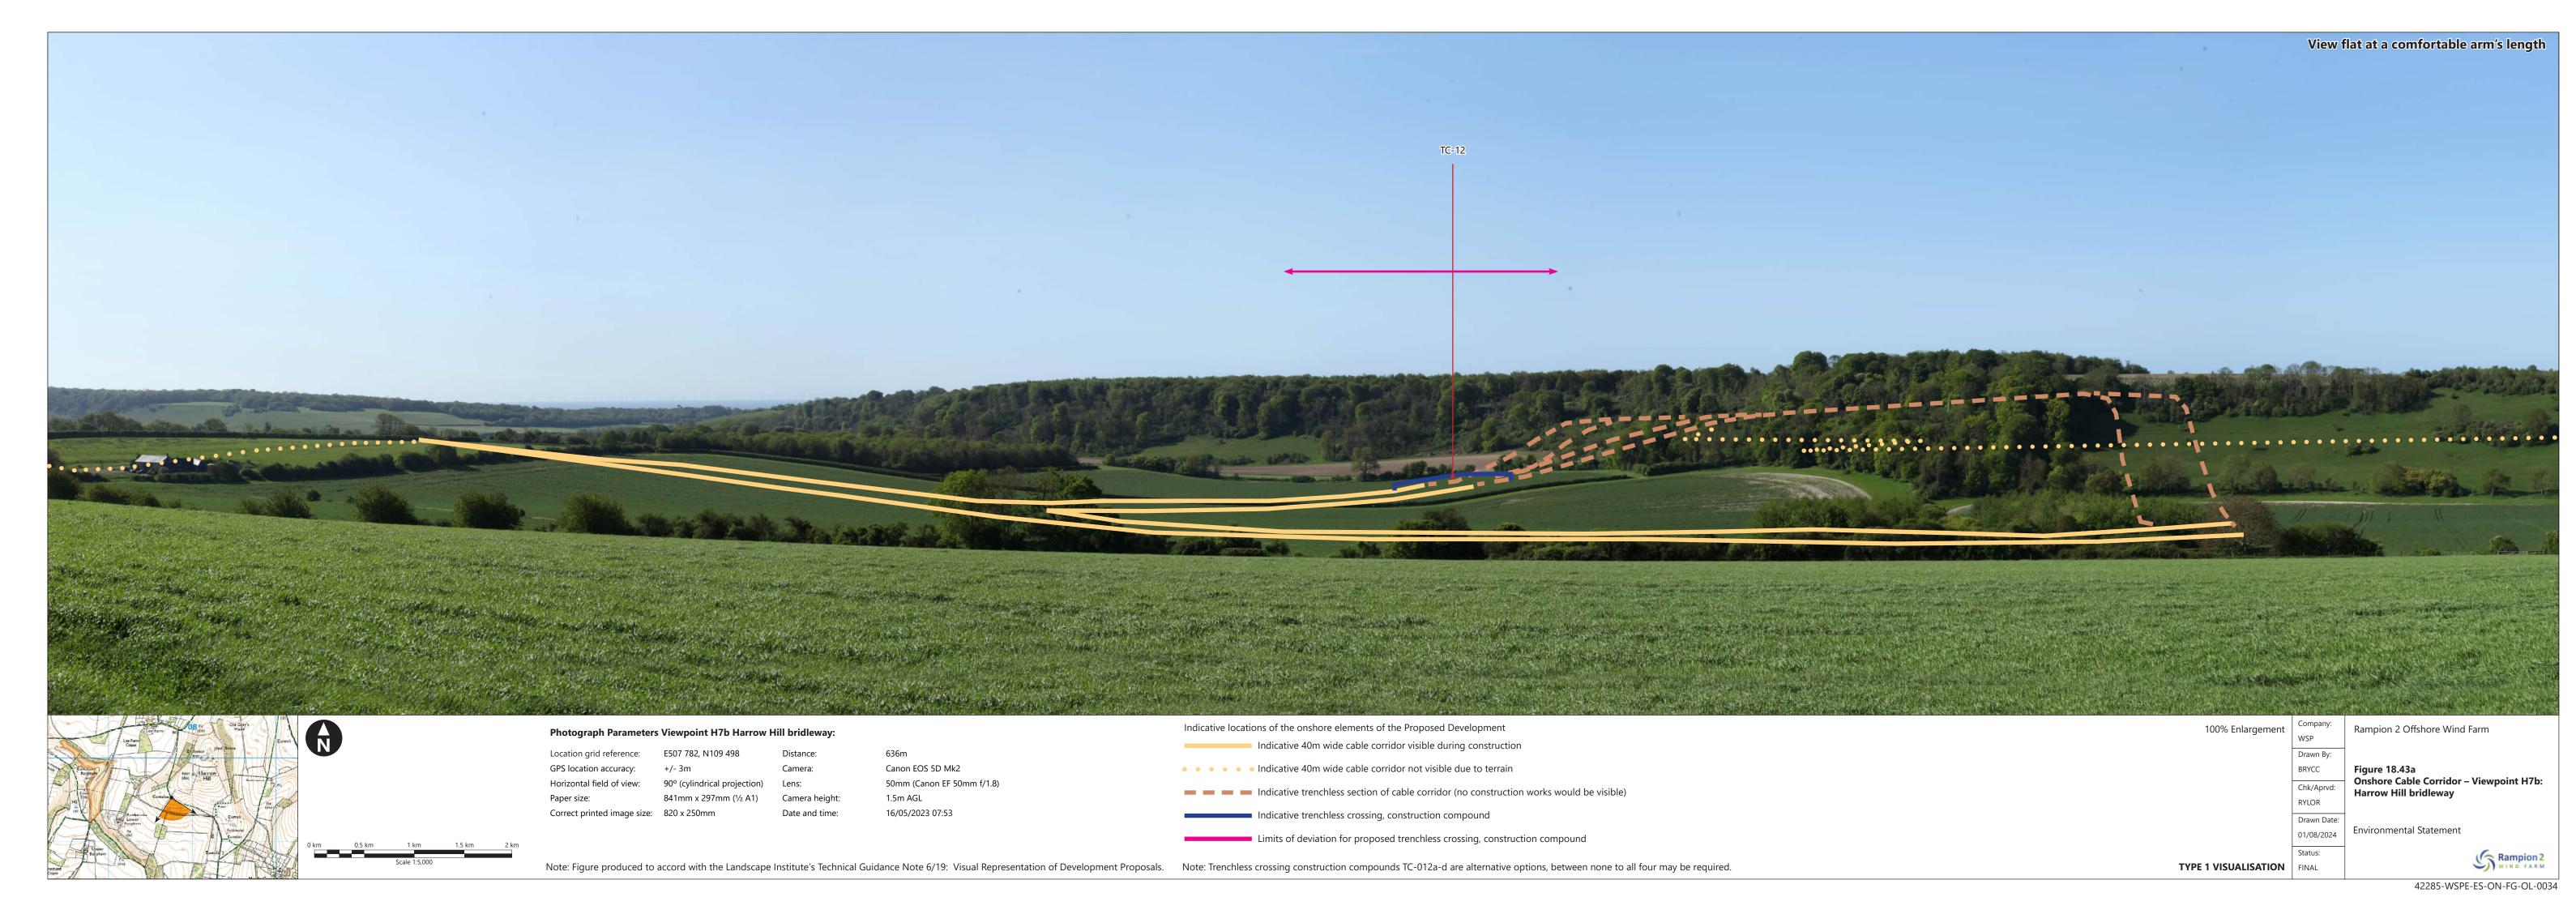

| Figure<br>number       | Figure Title                                                                                      | APFP<br>number | Ecodoc<br>number | Revision | Revision<br>Date | Document<br>Part |
|------------------------|---------------------------------------------------------------------------------------------------|----------------|------------------|----------|------------------|------------------|
| Figure<br>18.40        | Onshore Cable<br>Corridor –<br>Viewpoint H5a:<br>Footpath off<br>Swillage Lane                    | 5 (2) (a)      | 004866335-<br>01 | В        | 03/06/2024       | Part 3 of 6      |
| Figure<br>18.41a-<br>c | Onshore Cable<br>Corridor -<br>Viewpoint H6a:<br>Footpath south<br>of Angmering<br>Park Stud Farm | 5 (2) (a)      | 004866338-<br>01 | С        | 01/08/2024       | Part 4 of 6      |
| Figure<br>18.42        | Onshore Cable<br>Corridor -<br>Viewpoint H7a:<br>Michelgrove on<br>Monarch's Way                  | 5 (2) (a)      | 004866339-<br>01 | В        | 03/06/2024       | Part 4 of 6      |
| Figure<br>18.43a-<br>b | Onshore Cable<br>Corridor –<br>Viewpoint H7:<br>Harrow Hill<br>bridleway                          | 5 (2) (a)      | 004866340-<br>01 | В        | 01/08/2024       | Part 4 of 6      |
| Figure<br>18.44        | Onshore Cable<br>Corridor –<br>Viewpoint H7c:<br>Upper Barpham<br>bridleway                       | 5 (2) (a)      | 004866341-<br>01 | Α        | 04/08/2023       | Part 4 of 6      |
| Figure<br>18.45a-f     | Onshore Cable<br>Corridor –<br>Viewpoint H7d:<br>Blackpatch Hill<br>bridleway                     | 5 (2) (a)      | 004866342-<br>01 | D        | 01/08/2024       | Part 4 of 6      |
| Figure<br>18.46        | Onshore Cable<br>Corridor –<br>Viewpoint H7f:<br>New Barn/New<br>Buildings                        | 5 (2) (a)      | 004866343-<br>01 | A        | 04/08/2023       | Part 4 of 6      |
| Figure<br>18.47        | Onshore Cable<br>Corridor –<br>Viewpoint H7g:                                                     | 5 (2) (a)      | 004866344-<br>01 | А        | 04/08/2023       | Part 4 of 6      |